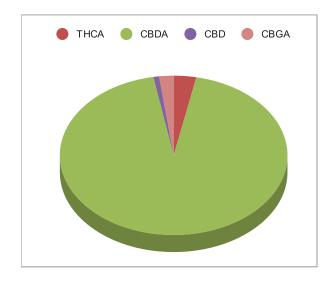

|   | Cannabinoids                | %Weight                                                        | mg/ gram                           | LOQ(% /w) |
|---|-----------------------------|----------------------------------------------------------------|------------------------------------|-----------|
|   | $\Delta$ 9 THC              | <loq< th=""><th><loq)< th=""><th>0.06</th></loq)<></th></loq<> | <loq)< th=""><th>0.06</th></loq)<> | 0.06      |
|   | THCA                        | 0.72                                                           | 7.2                                | 0.06      |
|   | Total THC (THCA*0.877)+9THC | 0.63                                                           | 6.3                                | 0.11      |
|   | CBDA                        | 21.24                                                          | 212.4                              | 0.06      |
|   | CBD                         | 0.18                                                           | 1.8                                | 0.06      |
|   | CBN                         | <loq< td=""><td><loq)< td=""><td>0.06</td></loq)<></td></loq<> | <loq)< td=""><td>0.06</td></loq)<> | 0.06      |
|   | $\Delta 8$ THC              | <loq< td=""><td><loq)< td=""><td>0.06</td></loq)<></td></loq<> | <loq)< td=""><td>0.06</td></loq)<> | 0.06      |
| ‡ | CBC                         | <loq< td=""><td><loq)< td=""><td>0.06</td></loq)<></td></loq<> | <loq)< td=""><td>0.06</td></loq)<> | 0.06      |
| ‡ | CBGA                        | 0.47                                                           | 4.7                                | 0.06      |
| ‡ | CBG                         | <loq< th=""><th><loq)< th=""><th>0.06</th></loq)<></th></loq<> | <loq)< th=""><th>0.06</th></loq)<> | 0.06      |
| ‡ | CBDV                        | <loq< th=""><th><loq)< th=""><th>0.06</th></loq)<></th></loq<> | <loq)< th=""><th>0.06</th></loq)<> | 0.06      |
| ‡ | CBDVA                       | <loq< th=""><th><loq)< th=""><th>0.06</th></loq)<></th></loq<> | <loq)< th=""><th>0.06</th></loq)<> | 0.06      |
| ‡ | THCVA                       | <loq< th=""><th><loq)< th=""><th>0.06</th></loq)<></th></loq<> | <loq)< th=""><th>0.06</th></loq)<> | 0.06      |
| ‡ | CBDQ                        | <loq< th=""><th><loq)< th=""><th>0.06</th></loq)<></th></loq<> | <loq)< th=""><th>0.06</th></loq)<> | 0.06      |
|   |                             |                                                                |                                    |           |