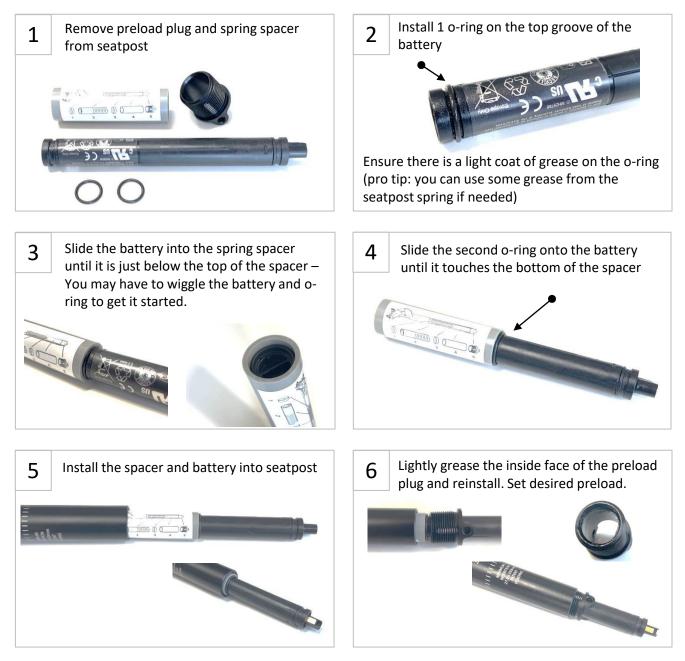

## Di2 Mounting for ShockStop Suspension Seatpost

R REDSHIFT

Thank you for purchasing the ShockStop Suspension Seatpost Di2 Battery Mounting Kit. If you have any questions at all please visit www.redshiftsports.com/FAQ or email support@redshiftsports.com for assistance. Improper installation or use may void the product's warranty policy and may result in malfunction or breakage of the battery and/or seatpost.

<u>Note</u>: The di2 battery will protrude from the end of the seatpost as show. It should be snug inside the seatpost but will move if pulled or rotated with force.

## 🛦 WARNING

Failure to follow these instructions may result in malfunction or breakage of the battery and/or seatpost.