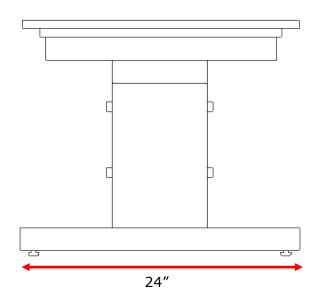

## 48" Electric Grooming Table

Model:

GB48ELT

Available colored tops:

- BLACK
- TAN
- GRAY
- PINK
- PURPLE

Groomers Best Electric Grooming Tables are top of the line in the electric table market. Constructed with 14-gauge powder coated steel, it is made to last a lifetime. Simply touch the foot pedals on either side up or down to easily adjust anywhere from 20" to 42". Our textured, non-slip table top is steel reinforced for maximum strength and durability for your grooming arms and can be ordered in a color to match your décor. Includes storage space for your scissors and tools on both sides. Easy to set up and use. Grooming arms and accessories available. Custom color for table TOP only available at additional cost. Ships fully assembled.