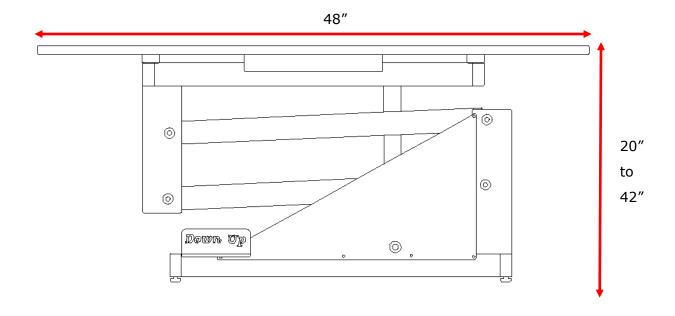

## 48" Electric Grooming Table

Model:

GB48ELT

Available colored tops:

- BLACK
- TAN
- GRAY
- PINK
- PURPLE

Groomers Best Electric Grooming Tables are top of the line in the electric table market. Constructed with 14-gauge powder coated steel, it is made to last a lifetime. Simply touch the foot pedals on either side up or down to easily adjust anywhere from 20" to 42". Our textured, non-slip table top is steel reinforced for maximum strength and durability for your grooming arms and can be ordered in a color to match your décor. Includes storage space for your scissors and tools on both sides. Easy to set up and use. Grooming arms and accessories available. Custom color for table TOP only available at additional cost. Ships fully assembled.

## Features:

- Height adjusts from 20" to 42"
- Storage for scissors and tools
- Easy to set up and use
- Foot pedals on both sides of table
- Attractive powder coat finish
- Reinforced, non-slip table top
- No assembly needed
- Grooming arms and accessories
- Handcrafted in the USA