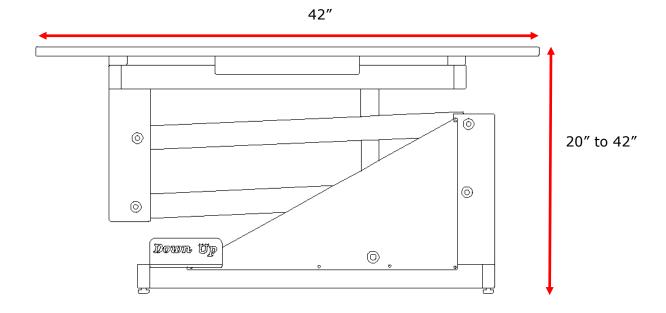

## 42" Electric Grooming Table

Model:

GB42ELT

Available colored tops:

- BLACK
- TAN
- GRAY
- PINK
- PURPLE

Groomer's Best Electric Grooming Tables are top of the line in the electric table market. Constructed with 14-gauge powder coated steel, it is made to last a lifetime. Simply touch the foot pedals on either side up or down to easily adjust anywhere from 20" to 42". Our textured, non-slip table top is steel reinforced for maximum strength and durability for your grooming arms and can be ordered in a color to match your décor. Includes storage space for your scissors and tools on both sides. Easy to set up and use. Grooming arms and accessories available. Custom color for table TOP only available at an additional charge. Ships fully assembled.

## Features:

- Height adjusts from 20" to 42"
- Storage for scissors and tools
- Easy to set up and use
- Foot pedals on both sides of table
- Attractive powder coat finish
- Reinforced, non-slip table top
- No assembly needed
- Grooming arms and accessories
- Handcrafted in the USA