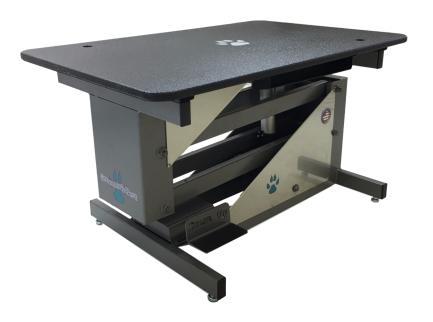

## 42" Electric Grooming Table

Model:

GB42ELT

Available colored tops:

- BLACK
- TAN
- GRAY
- PINK
- PURPLE

Groomer's Best Electric Grooming Tables are top of the line in the electric table market. Constructed with 14-gauge powder coated steel, it is made to last a lifetime. Simply touch the foot pedals on either side up or down to easily adjust anywhere from 20" to 42". Our textured, non-slip table top is steel reinforced for maximum strength and durability for your grooming arms and can be ordered in a color to match your décor. Includes storage space for your scissors and tools on both sides. Easy to set up and use. Grooming arms and accessories available. Custom color for table TOP only available at an additional charge. Ships fully assembled.

## Features:

- Height adjusts from 20" to 42"
- Storage for scissors and tools
- Easy to set up and use
- Foot pedals on both sides of table
- Attractive powder coat finish
- Reinforced, non-slip table top
- No assembly needed
- Grooming arms and accessories
- Handcrafted in the USA