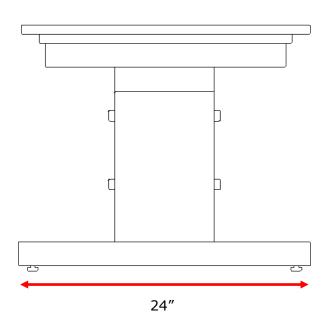

## 42" Electric Grooming Table

Model:

GB42ELT

Available colored tops:

- BLACK
- TAN
- GRAY
- PINK
- PURPLE

Groomer's Best Electric Grooming Tables are top of the line in the electric table market. Constructed with 14-gauge powder coated steel, it is made to last a lifetime. Simply touch the foot pedals on either side up or down to easily adjust anywhere from 20" to 42". Our textured, non-slip table top is steel reinforced for maximum strength and durability for your grooming arms and can be ordered in a color to match your décor. Includes storage space for your scissors and tools on both sides. Easy to set up and use. Grooming arms and accessories available. Custom color for table TOP only available at an additional charge. Ships fully assembled.

## Features:

- Height adjusts from 20" to 42"
- Storage for scissors and tools
- Easy to set up and use
- Foot pedals on both sides of table
- Attractive powder coat finish
- Reinforced, non-slip table top
- No assembly needed
- Grooming arms and accessories
- Handcrafted in the USA