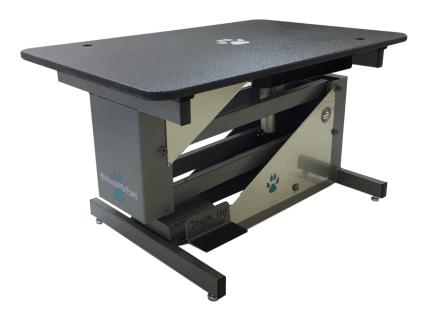

## 36" Electric Grooming Table

Model:

GB36ELT

Available colored tops:

- BLACK
- TAN
- GRAY
- PINK
- PURPLE

Groomer's Best Electric Grooming Tables are top of the line in the electric table market. Constructed with 14-gauge powder coated steel, it is made to last a lifetime. Simply touch the foot pedals on either side up or down to easily adjust anywhere from 20" to 42". Our textured, non-slip table top is steel reinforced for maximum strength and durability for your grooming arms and can be ordered in a color to match your décor. Includes storage space for your scissors and tools on both sides. Easy to set up and use. Grooming arms and accessories available. Custom color for table TOP only available at an extra fee. Ships fully assembled!

## Features:

- Height adjusts from 20" to 42"
- Storage for scissors and tools
- Easy to set up and use
- Foot pedals on both sides of table
- Attractive powder coat finish
- Reinforced, non-slip table top
- No assembly needed
- Grooming arms and accessories optional
- Handcrafted in the USA