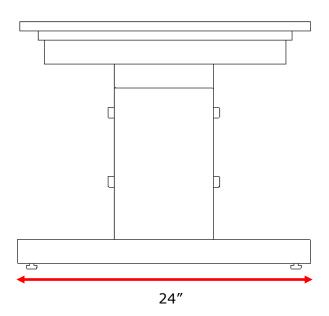

## 36" Electric Grooming Table

Model:

GB36ELT

Available colored tops:

- BLACK
- TAN
- GRAY
- PINK
- PURPLE

Groomer's Best Electric Grooming Tables are top of the line in the electric table market. Constructed with 14-gauge powder coated steel, it is made to last a lifetime. Simply touch the foot pedals on either side up or down to easily adjust anywhere from 20" to 42". Our textured, non-slip table top is steel reinforced for maximum strength and durability for your grooming arms and can be ordered in a color to match your décor. Includes storage space for your scissors and tools on both sides. Easy to set up and use. Grooming arms and accessories available. Custom color for table TOP only available at an extra fee. Ships fully assembled!