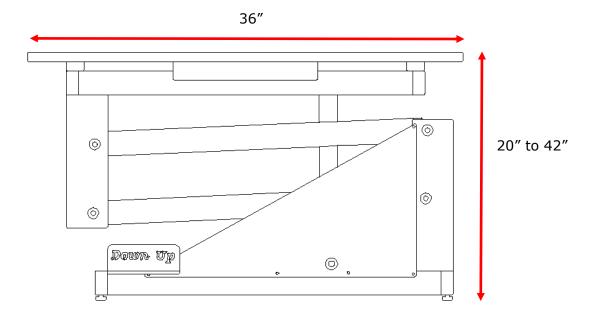

## 36" Electric Grooming Table

Model:

GB36ELT

Available colored tops:

- BLACK
- TAN
- GRAY
- PINK
- PURPLE

Groomer's Best Electric Grooming Tables are top of the line in the electric table market. Constructed with 14-gauge powder coated steel, it is made to last a lifetime. Simply touch the foot pedals on either side up or down to easily adjust anywhere from 20" to 42". Our textured, non-slip table top is steel reinforced for maximum strength and durability for your grooming arms and can be ordered in a color to match your décor. Includes storage space for your scissors and tools on both sides. Easy to set up and use. Grooming arms and accessories available. Custom color for table TOP only available at an extra fee. Ships fully assembled!

## Features:

- Height adjusts from 20" to 42"
- Storage for scissors and tools
- Easy to set up and use
- Foot pedals on both sides of table
- Attractive powder coat finish
- Reinforced, non-slip table top
- No assembly needed
- Grooming arms and accessories optional
- Handcrafted in the USA