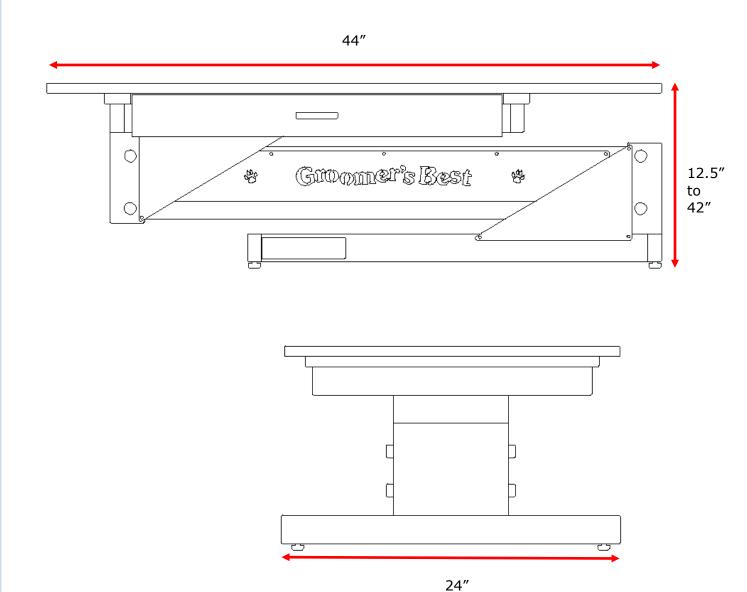

## 44" Low Profile Table

Model:

GB44LPT

Available Colors:

- Black
- Tan
- Gray
- Pink
- Purple

Check out the mastery of design in Groomer's Best Low Profile Electric Grooming Table. Loaded with features to make grooming easier. Table lowers down to 12.5" for dogs to walk right on the table and raises to 42" for comfort of grooming small animals. Two drawers provide easy access to tools.

## Features:

Lowers to 12.5" and raises to 42"
10-gauge powder coated steel
No lifting required
Drawers on both sides
Colors: Black, Tan, Gray, Pink, and Purple
Handcrafted in the USA
Ships fully assembled
3 year warranty

Included with Table:

Low profile table frame

24"x44" table top in color of your choice

Electric components include: (1) actuator, (1) control box and (2) foot pedals

- (4) Leg levelers
- (2) Sliding drawers with handles