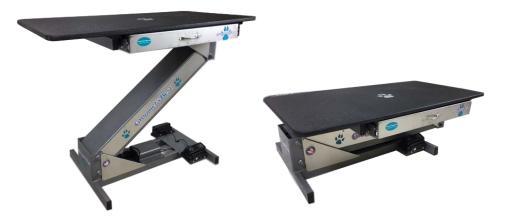

## 44" Low Profile Table

Model:

GB44LPT

Available Colors:

- Black
- Tan
- Gray
- Pink
- Purple

Check out the mastery of design in Groomer's Best Low Profile Electric Grooming Table. Loaded with features to make grooming easier. Table lowers down to 12.5" for dogs to walk right on the table and raises to 42" for comfort of grooming small animals. Two drawers provide easy access to tools.

This one of a kind best seller is constructed with 10-gauge powder coated steel, and is built to last a lifetime. Simply touch the foot pedals on either side, up or down, to effortlessly adjust.

Our textured, non-slip table top is steel reinforced for maximum strength and durability and the top can be ordered in a color to match your décor. Grooming arms and accessories available too.

## Features:

Lowers to 12.5" and raises to 42"
10-gauge powder coated steel
No lifting required
Drawers on both sides
Colors: Black, Tan, Gray, Pink, and Purple
Handcrafted in the USA
Ships fully assembled
3 year warranty

Included with Table:

Low profile table frame

24"x44" table top in color of your choice

Electric components include: (1) actuator, (1) control box and (2) foot pedals

- (4) Leg levelers
- (2) Sliding drawers with handles