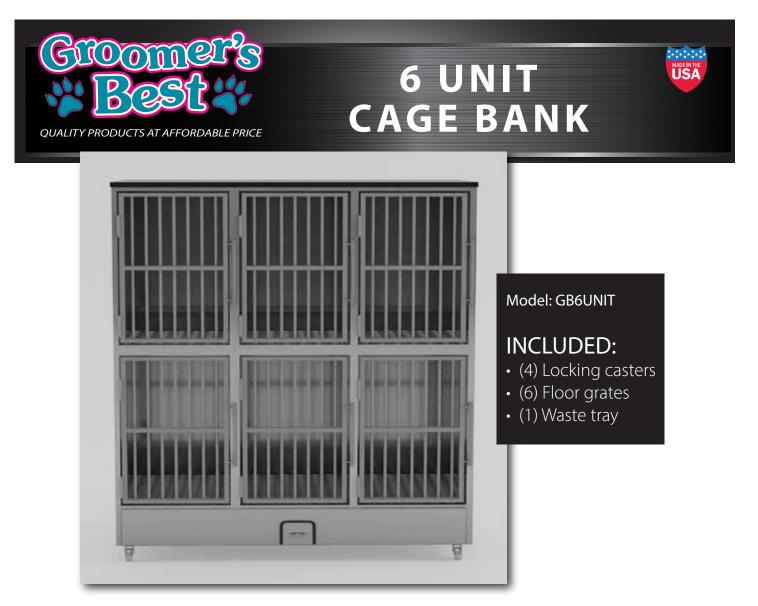

## Groomers Best Cage Banks are top of the line!

Constructed with 20-gauge stainless steel, sure to last a lifetime and remain sanitary. Clean up is easy with our Spray & Drain cleaning system! Includes six units, polyethylene floor grates, smooth gliding locking casters, and removable bottom tray. Doors operate on a hook and latch system. *Clean up is fast and easy! Delivered fully assembled!* 

Features:

- Includes removable floor grates, locking casters, waste tray.
- Delivered fully assembled.
- Spray & drain cleaning system.

- Removable waste tray.
- Handcrafted in the USA.
- Also Available in 9, 5 and 3 unit banks.
- Three year warranty.

## INCLUDED:

- Fully assembled
  6 unit cage bank
  with doors and latches
- (4) Heavy-duty locking casters
- (6) Polyethylene floor grates
- Removable waste tray