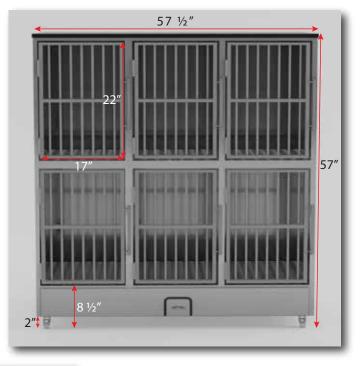

## Groomers Best Cage Banks are top of the line!

Constructed with 20-gauge stainless steel, sure to last a lifetime and remain sanitary. Clean up is easy with our Spray & Drain cleaning system! Includes six units, polyethylene floor grates, smooth gliding locking casters, and removable bottom tray. Doors operate on a hook and latch system. *Clean up is fast and easy! Delivered fully assembled!* 

Features:

- Includes removable floor grates, locking casters, waste tray.
- Delivered fully assembled.
- Spray & drain cleaning system.

- Removable waste tray.
- Handcrafted in the USA.
- Also Available in 9, 5 and 3 unit banks.
- Three year warranty.