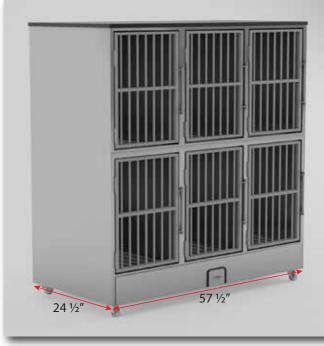

## Groomers Best Cage Banks are top of the line!

Constructed with 20-gauge stainless steel, sure to last a lifetime and remain sanitary. Clean up is easy with our Spray & Drain cleaning system! Includes six units, polyethylene floor grates, smooth gliding locking casters, and removable bottom tray. Doors operate on a hook and latch system. *Clean up is fast and easy! Delivered fully assembled!* 

Features:

- Includes removable floor grates, locking casters, waste tray.
- Delivered fully assembled.
- Spray & drain cleaning system.

- Removable waste tray.
- Handcrafted in the USA.
- Also Available in 9, 5 and 3 unit banks.
- Three year warranty.