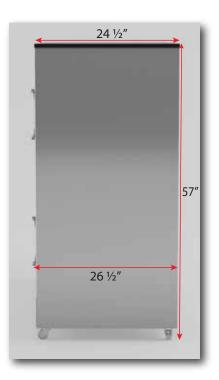

## Groomers Best Cage Banks are top of the line!

Constructed with 20-gauge stainless steel, sure to last a lifetime and remain sanitary. Clean up is easy with our Spray & Drain cleaning system! Includes six units, polyethylene floor grates, smooth gliding locking casters, and removable bottom tray. Doors operate on a hook and latch system. *Clean up is fast and easy! Delivered fully assembled!* 

Features:

- Includes removable floor grates, locking casters, waste tray.
- Delivered fully assembled.
- Spray & drain cleaning system.

- Removable waste tray.
- Handcrafted in the USA.
- Also Available in 9, 5 and 3 unit banks.
- Three year warranty.