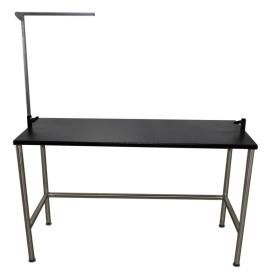

## 60" Stationary Grooming Table

Available Models: 60" Tall GB60TST 60" Short GB60SST

Also Available 48" Tall GB48TST 48" Short GB48SST

This sleek Stationary Grooming Table ships to you fully assembled. Ideal for public spaces, requires no maintenance and is ADA compliant. Works as a drying table and/or grooming table. All stainless steel construction with a durable non-slip coating on the top. Includes an adjustable height flip top grooming arm that can be used on the left or right side. Black comes standard or choose from one of four other colors. Available in 48" or 60" length and 18" or 36" height.

### Features:

- Colors: Black, Tan, Gray, Pink, and Purple
- 18-gauge stainless steel with stainless steel reinforcement beam
- Fully welded construction
- Includes one stainless grooming arm and integrated clamps
- Tabletop is has a high impact non-skid surface to make dogs feel safe
- Ships fully assembled
- Handcrafted in the USA
- 3 year warranty
- Free Shipping in the Continental United States

#### Included with Table:

- Fully assembled stainless steel table with textured top, 2 built-in clamps
- (4) Heavy-duty leg levelers
- (1) Flip top grooming arm

Groomers Best Inc
616 S Sioux Blvd, Brandon SD 57005
605-582-3013 customerservice@groomersbest.com