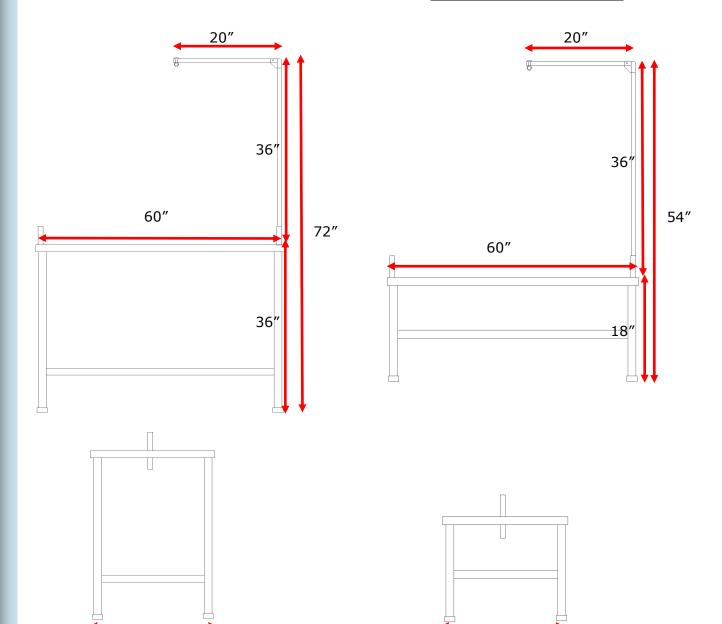

## **60" Tall (GB60TST)**

24"

## 60" Short (GB60SST)

24"

Groomers Best Inc
616 S Sioux Blvd, Brandon SD 57005
605-582-3013 customerservice@groomersbest.com