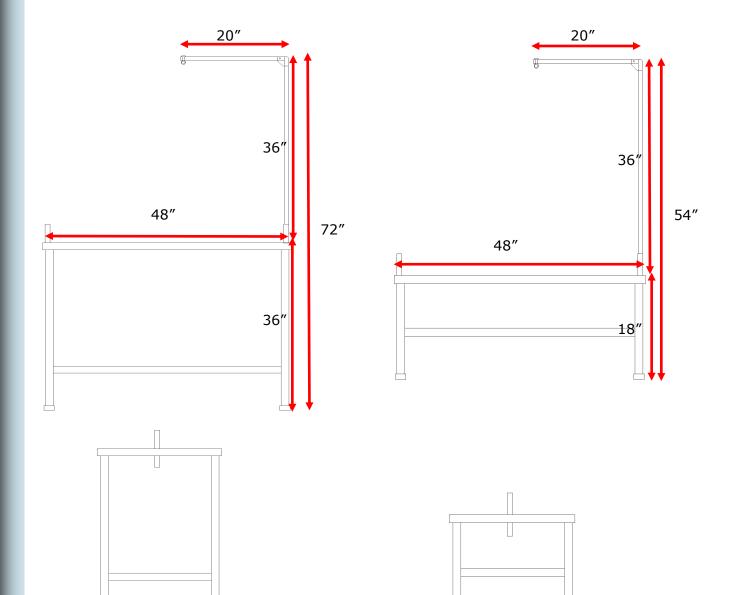

## 48" Tall (GB48TST)

24"

### 48" Short (GB48SST)

24"

Groomers Best Inc
616 S Sioux Blvd, Brandon SD 57005
605-582-3013 customerservice@groomersbest.com