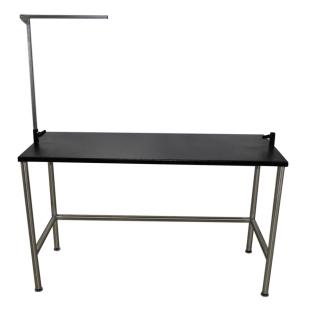

## 48" Stationary Grooming Table

Available Models: 48" Tall GB48TST 48" Short GB48SST

Also Available: 60" Tall GB60TST 60" Short GB60SST

This sleek Stationary Grooming Table ships to you fully assembled. Ideal for public spaces, requires no maintenance and is ADA compliant. Works as a drying table and/or grooming table. All stainless steel construction with a durable non-slip coating on the top. Includes an adjustable height flip top grooming arm that can be used on the left or right side. Black comes standard or choose from one of four other colors. Available in 48" or 60" length and 18" or 36" height.

# 48" Stationary Grooming Table