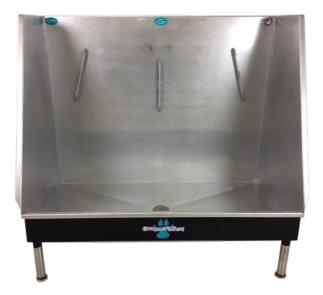

## Color choices:

- Black
- Tan
- Gray
- Pink
- Purple

Groomer's Best Walk-in Bathing Tub is top of the line in Walk-in style tubs. Only 9" off the ground it is great for larger dogs, and small alike. Constructed fully welded and double sealed to guarantee no leaking or rusting. Our indestructible coating not only protects your tub, but can also be ordered in a color to match your décor! Available in both a 48" or 58" wide model. Easy to use and maintain! Ships fully assembled and ready to use! Raised Floor Grates, Plumbing Kit, and accessories available! Ships fully assembled!

## Features:

- Great for bathing large animals, only 9" off the floor.
- Fully welded and double sealed 18 gauge, 304 stainless steel
- Tubular stainless steel legs with leg levelers.
- Guaranteed to never leak or rust.
- Back splash wall with 4 animal restraint eyelets.
- Ships fully assembled and ready for use
- Exterior coating of black, gray, desert tan, pink, purple.
- Handcrafted in the USA
- Available in 48"W or 58"W.
- 3 Year Warranty