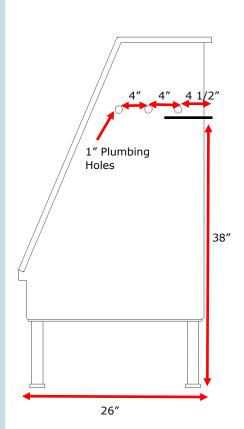

## 48" Walk-in Bathing Tub

Available as Left, Right or center drain. 3.5" drain hole, located 7" on center from the left or right.

Faucet Holes are pre-punched as a 1" hole 3 holes 4" on center as pictured