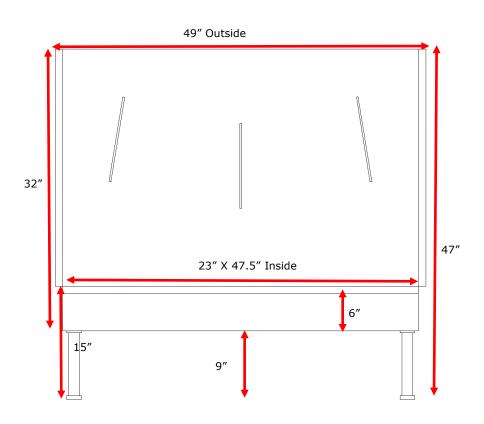

## Features:

- Great for bathing large animals, only 9" off the floor.
- Fully welded and double sealed 18 gauge, 304 stainless steel
- Tubular stainless steel legs with leg levelers.
- Guaranteed to never leak or rust.
- Back splash wall with 4 animal restraint eyelets.
- Ships fully assembled and ready for use
- Exterior coating of black, gray, desert tan, pink, purple.
- Handcrafted in the USA
- Available in 48"W or 58"W.
- 3 Year Warranty