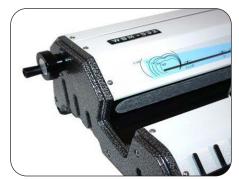

## **KEY FEATURES**

- Open-ended closing channel
- Wire closer control
- Closing mechanism
- Built-in wire holder
- All metal construction
- One-year warranty

## **Open-Ended Closing Channel:**

Allows closing of wires in any length, including those wires longer than 14".

Diameter scale

| Description            | Specifications    |
|------------------------|-------------------|
| Dimension              | 14"L x 26"W x 6"H |
| Weight                 | 27 lbs            |
| Max. Binding Thickness | Up to 1 1/4"      |
| Closing Mechanism      | Vertical          |
| Warranty               | One-year          |