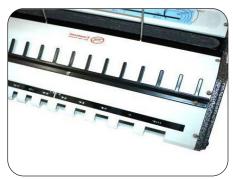

## **KEY FEATURES**

- Open-ended closing channel
- Wire closer control
- Closing mechanism
- Built-in wire holder
- All metal construction
- One-year warranty

## **Open-Ended Closing Channel:**

Allows closing of wires in any length, including those wires longer than 14".

Diameter scale

| Description            | Specifications    |
|------------------------|-------------------|
| Dimension              | 14"L x 26"W x 6"H |
| Weight                 | 27 lbs            |
| Max. Binding Thickness | Up to 1 1/4"      |
| Closing Mechanism      | Vertical          |
| Warranty               | One-year          |