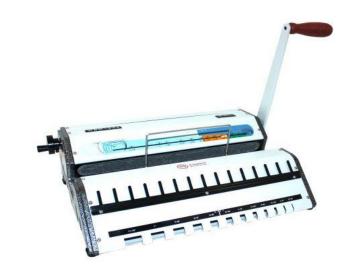

## Modular Wire Closer

The WireMaster is a heavy-duty modular wire closer that allows you to easily close all standard binding wires. It is simple to use and with its all metal construction design, it guarantees high productivity and durability. If you are looking for a compact, affordable and long-lasting wire closing machine, the WireMaster is the right choice.

## **KEY FEATURES**

- Open-ended closing channel
- Wire closer control
- Closing mechanism
- Built-in wire holder
- All metal construction
- One-year warranty