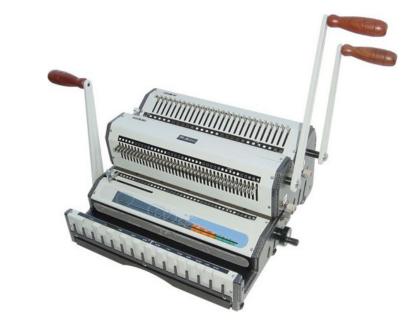

## Wire Punch and Binding System

This heavy duty All-In-One wire punching and binding machine features state-of-the-art mechanisms that make wire binding simple and conveinent. A master selector allows for easy set-up of pitch, wire size, wire closure, and depth margin. The WireMac DUO is all you need to wire punch and bind from two sheets to over two-hundred sheets.

## **KEY FEATURES**

- All metal construction
- Punches and closes 3:1 and 2:1 pitch wires
- 20 sheets single punching capacity
- 14" width punching capacity
- All dies can be independently disengaged
- One-year warranty

## Wire Punch and Binding:

Punches and closes 3:1 and 2:1 pitch wires.

| Denth | margin | control |
|-------|--------|---------|

| Description              | Specifications          |
|--------------------------|-------------------------|
| Machine Size             | 2.22 CbFt               |
| Weight                   | 53 lbs                  |
| Punching Length          | 14"                     |
| Single Punching Capacity | 20 sheets (20 lb paper) |
| Closing Mechanism        | Vertical                |