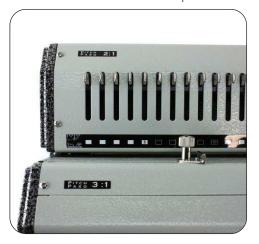

## **KEY FEATURES**

- All metal construction
- Punches and closes 3:1 and 2:1 pitch wires
- 20 sheets single punching capacity
- 14" width punching capacity
- All dies can be independently disengaged
- One-year warranty

## Wire Punch and Binding:

Punches and closes 3:1 and 2:1 pitch wires.

| Denth | margin | control |
|-------|--------|---------|

| Description              | Specifications          |
|--------------------------|-------------------------|
| Machine Size             | 2.22 CbFt               |
| Weight                   | 53 lbs                  |
| Punching Length          | 14"                     |
| Single Punching Capacity | 20 sheets (20 lb paper) |
| Closing Mechanism        | Vertical                |