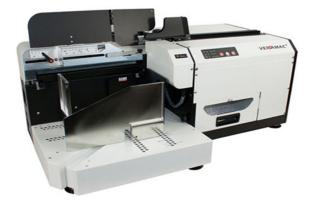

## VersaMac Plus HD

## Electric Punch and Stacker System

This commercial grade system has an automatic paper ejector, the ability to automatically punch, eject, stack and jog. The VersaMac Plus HD is the perfect solution for high volume commercial environments, where speed and dependability are key.