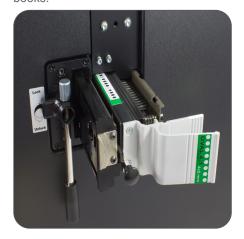

## One-Of-A-Kind Depth Margin Control:

The dies allow you to adjust the depth margin of the holes so you can decrease the margin for smaller books and increase the margin for larger books.

Large waste drawe