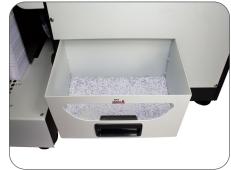

## One-Of-A-Kind Depth Margin Control:

The dies allow you to adjust the depth margin of the holes so you can decrease the margin for smaller books and increase the margin for larger books.

Large waste drawe