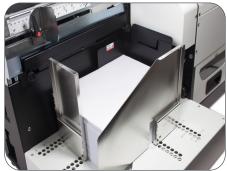

## **KEY FEATURES**

- Heavy-duty punch motor
- Extra large paper stacker
- Die lock with safety sensor
- Reverse button
- Manual jam release
- Three-year warranty