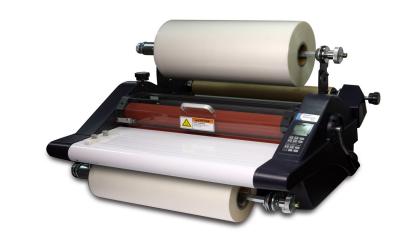

## Hot Roll Laminator

The Surelam III 540 has large heated rollers that produce maximum adhesion and trouble-free lamination. This system is one-of-a-kind with top and bottom temperature controls, a reverse switch, a rear slide cutter, and much more.

## **KEY FEATURES**

- Adjustable temperature control
- Variable speed control
- Cooling fans
- Auto-shut off feature
- One-year warranty

This film alignment system and clutch will help make each project a success by keeping the film aligned every time.