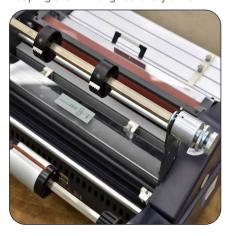

## **KEY FEATURES**

- Adjustable temperature control
- Variable speed control
- Cooling fans
- Auto-shut off feature
- One-year warranty

This film alignment system and clutch will help make each project a success by keeping the film aligned every time.