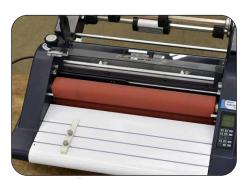

Front table paper guide

| Description               | Specifications         |
|---------------------------|------------------------|
| Cooling System            | Blower                 |
| Max. Laminating Thickness | 10 mil                 |
| Max. Laminating Width     | 21"                    |
| Laminating Speed          | 22"/min                |
| Warranty                  | One-year (parts/labor) |