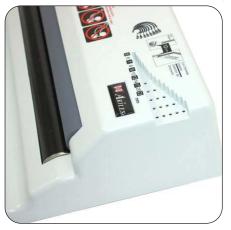

## **Diameter Selector:**

Allows to best select the corresponding thickness of the document to ensure precision every time.

Pitch identifier

| Description      | Specifications   |
|------------------|------------------|
| Dimension        | 16"L x 5"W x 9"D |
| Weight           | 14 lbs           |
| Binding Capacity | 230 sheets       |
| Max. Coil Length | 6 mm - 30mm      |
| Warranty         | One-year         |