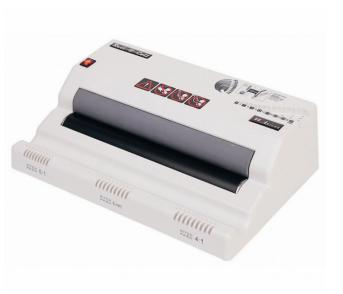

## **Electric Coil Inserter**

With Akiles Roll@Coil you save time, reduce costs and make less effort, as it makes coil inserting suprisingly fast, effective and easy. Ideal for businesses that demand professionalism and productivity. This system is one of the most economical and robust coil inserters on the market today.

## **KEY FEATURES**

- Adaptable to different coil lengths and pitch
- Quick and easy to operate
- Built-in coil pitch and diameter scale
- Foot pedal control
- Built-in alignment channel
- One-year warranty