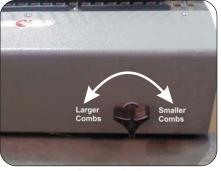

## **KEY FEATURES**

- Manual 11" comb opener
- Adjustable ring opener for repeatable comb opening positions
- Comb stop knob for larger and smaller combs
- Made in USA
- Three-year warranty

## Comb Size Measurement Guide:

Once the correct size is measured, the lever is pulled which will properly open the comb elements.

Comb stop knob

www.leadingedgelam.com

Rake

| Description      | Specifications      |
|------------------|---------------------|
| Dimension        | 23"W x 10"H x 15"D  |
| Weight           | 13 lbs              |
| Operation        | Manual              |
| Binding Capacity | 2" thick x 14" wide |