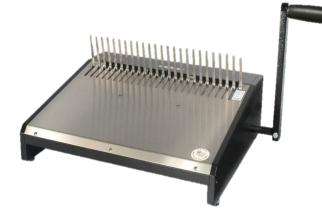

## Rhin-O-Tuff 4470

## Manual Comb Opener

This simple yet efficient comb opener will open comb elements from .25 inch to 1.8 inches. This machine can open up to 21 element combs for documents up to 14 inches long. The Rhin-O-Tuff 4470 has the capability to mount onto any vertical Rhin-O-Tuff OD or HD punch.

## **KEY FEATURES**

- Manual 11" comb opener
- Adjustable ring opener for repeatable comb opening positions
- Comb stop knob for larger and smaller combs
- Made in USA
- Three-year warranty