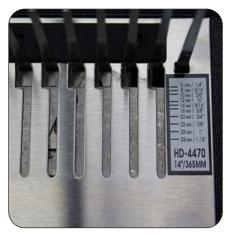

## Comb Size Measurement Guide:

Once the correct size is measured, the lever is pulled which will properly open the comb elements.

Comb stop knob

www.leadingedgelam.com

Rake

| Description      | Specifications      |
|------------------|---------------------|
| Dimension        | 23"W x 10"H x 15"D  |
| Weight           | 13 lbs              |
| Operation        | Manual              |
| Binding Capacity | 2" thick x 14" wide |