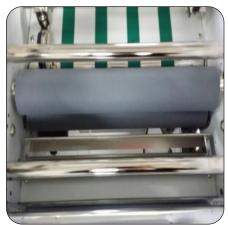

## **KEY FEATURES**

- Automatic feeder and cutter
- Decurling device
- Capacitive touch screen
- Sleeking technology
- Pneumatic chrome rollers
- Perfect for wide range of lamination film

## **Advanced Decurling Device:**

Adjustable on the fly decurling device to ensure the lay-flat output.

Automatic feeder and cutter

Capacitive touch screen

| Description       | Specifications           |
|-------------------|--------------------------|
| Dimension         | 65.5"L x 28.5"W x 53.5"H |
| Weight            | 412 lbs                  |
| Power Requirement | 220 - 240 v              |
| Power Consumption | 3.45 kW                  |
| Warm-Up Time      | 7 minutes                |