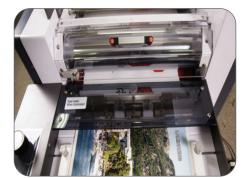

## **KEY FEATURES**

- Automatic feeder and cutter
- Decurling device
- Capacitive touch screen
- Sleeking technology
- Pneumatic chrome rollers
- Perfect for wide range of lamination film

## **Advanced Decurling Device:**

Adjustable on the fly decurling device to ensure the lay-flat output.

Automatic feeder and cutter

Capacitive touch screen

| Description       | Specifications           |
|-------------------|--------------------------|
| Dimension         | 65.5"L x 28.5"W x 53.5"H |
| Weight            | 412 lbs                  |
| Power Requirement | 220 - 240 v              |
| Power Consumption | 3.45 kW                  |
| Warm-Up Time      | 7 minutes                |