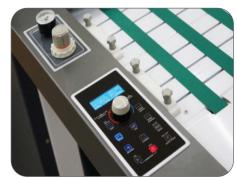

## **KEY FEATURES**

- Automatic feeder and cutter
- Decurling device
- Capacitive touch screen
- Sleeking technology
- Pneumatic chrome rollers
- Perfect for wide range of lamination film

## **Advanced Decurling Device:**

Adjustable on the fly decurling device to ensure the lay-flat output.

Automatic feeder and cutter

Capacitive touch screen

| Description       | Specifications           |
|-------------------|--------------------------|
| Dimension         | 65.5"L x 28.5"W x 53.5"H |
| Weight            | 412 lbs                  |
| Power Requirement | 220 - 240 v              |
| Power Consumption | 3.45 kW                  |
| Warm-Up Time      | 7 minutes                |