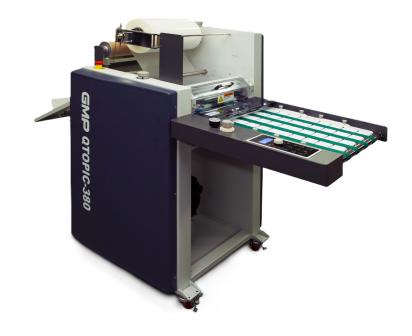

## Q-Topic™ 380 Laminator

## Compact On-Demand Specialty Finishing Pod Laminator

This print on-demand single-sided laminaton system is unmatched with maximum sheet size capabilities and pneumatic chrome rollers. The Q-Topic™ 380 Laminator is an excellent compliment for any print engine on the market today and with its new key features, it will take your laminating projects to the next level.

## **KEY FEATURES**

- Automatic feeder and cutter
- Decurling device
- Capacitive touch screen
- Sleeking technology
- Pneumatic chrome rollers
- Perfect for wide range of lamination film