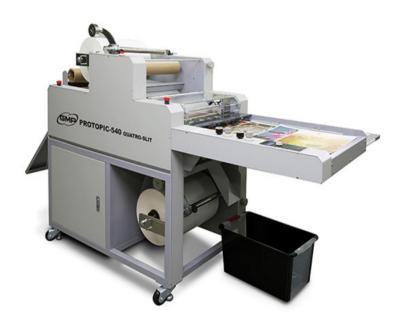

## PROTOPIC<sup>™</sup> 540 QUATRO-SLIT

## DUPLEX ON-DEMAND LAMINATOR AND FINISHING SYSTEM

The ProTopic<sup>™</sup> 540 Quatro-Slit will become the most versatile machine in your shop. This system packs an incredible list of abilities, including single-sided and duplex laminating, single-sided and duplex Silver Halide Replacement (SHR<sup>™</sup>) producing Lay-Flat<sup>™</sup> photo paper, spot Digisleek<sup>™</sup>, and metallic foil fusing. There is no other way to bring these value added processes in-house in a more economical and efficient package.