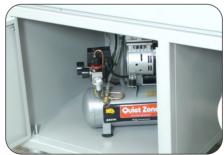

## Lay-Flat<sup>™</sup> Technology:

Creates lay-flat photo albums by forming a flexible hinge in laminated media.

Air compressor and vacuum pump

User-friendly touch screen

|  | Description       | Specifications            | I I | Description            | Specifications        |
|--|-------------------|---------------------------|-----|------------------------|-----------------------|
|  | Dimension         | 2,000"L x 800"W x 1,320"H |     | Max. Laminating Speed  | 49 ft/min             |
|  | Substrate Weight  | 120 - 300 g/m²            |     | Laminating Temperature | 302°F                 |
|  | Power Requirement | 240 v                     |     | Heating System         | Dual infrared heating |
|  | Power Consumption | 50 - 60Hz                 |     | Pressure Control       | Pneumatic cylinders   |
|  | Warm-Up Time      | 7 min                     |     | Film Core              | 3"                    |