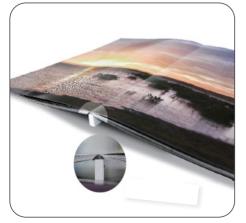

## Lay-Flat<sup>™</sup> Technology:

Creates lay-flat photo albums by forming a flexible hinge in laminated media.

Air compressor and vacuum pump

User-friendly touch screen

|  | Description       | Specifications            | I I | Description            | Specifications        |
|--|-------------------|---------------------------|-----|------------------------|-----------------------|
|  | Dimension         | 2,000"L x 800"W x 1,320"H |     | Max. Laminating Speed  | 49 ft/min             |
|  | Substrate Weight  | 120 - 300 g/m²            |     | Laminating Temperature | 302°F                 |
|  | Power Requirement | 240 v                     |     | Heating System         | Dual infrared heating |
|  | Power Consumption | 50 - 60Hz                 |     | Pressure Control       | Pneumatic cylinders   |
|  | Warm-Up Time      | 7 min                     |     | Film Core              | 3"                    |