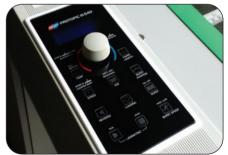

## Lay-Flat<sup>™</sup> Technology:

Creates lay-flat photo albums by forming a flexible hinge in laminated media.

Air compressor and vacuum pump

User-friendly touch screen

|  | Description       | Specifications            | I I | Description            | Specifications        |
|--|-------------------|---------------------------|-----|------------------------|-----------------------|
|  | Dimension         | 2,000"L x 800"W x 1,320"H |     | Max. Laminating Speed  | 49 ft/min             |
|  | Substrate Weight  | 120 - 300 g/m²            |     | Laminating Temperature | 302°F                 |
|  | Power Requirement | 240 v                     |     | Heating System         | Dual infrared heating |
|  | Power Consumption | 50 - 60Hz                 |     | Pressure Control       | Pneumatic cylinders   |
|  | Warm-Up Time      | 7 min                     |     | Film Core              | 3"                    |