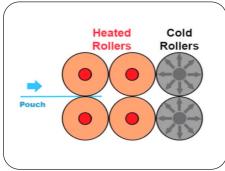

| Description           | Specifications                        |
|-----------------------|---------------------------------------|
| Max. Pouch Thickness  | 14 mil                                |
| Throat Capacity       | 18.9"                                 |
| Laminating Heat Range | 32 - 284°F                            |
| Heated Roller System  | 4 hot / 2 cold                        |
| Warranty              | One-year<br>(excludes rubber rollers) |