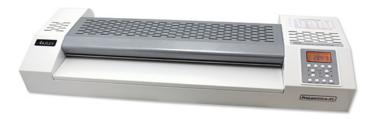

## ProLam Ultra-XL

## Pouch Laminator

The Akiles ProLam Ultra-XL laminator possess superior quality and functionality. Its commercial grade design combined with the multiple roller system produces professional, crystal-clear and bubble-free pouches every time. The ProLam Ultra-XL includes new features that will be sure to complete all of your laminating projects.

## **KEY FEATURES**

- Six commercial grade rollers
- Programmable memory settings
- Auto shutoff
- LCD control panel
- Air cooling system
- One-year warranty