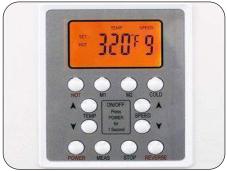

## **KEY FEATURES**

- Ten commercial grade rollers
- Programmable memory settings
- Auto shutoff
- LCD control panel
- Air cooling system
- One-year warranty

## Patented Internal Cooling System:

Air cooling system that ensures the laminator stays cool to the touch while in use.

LCD control panel

Roller system

| Description               | Specifications    |
|---------------------------|-------------------|
| Dimension                 | 14"L x 26"W x 6"H |
| Weight                    | 57 lbs            |
| Power Consumption         | 1.5 kW            |
| Max. Laminating Speed     | 142" / min        |
| Max. Laminating Thickness | 3 mm              |