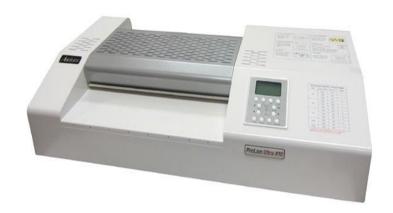

## ProLam Ultra-X10

## Pouch Laminator

The Akiles ProLam Ultra-X Series laminators possess superior quality and functionality. Its commercial grade design combined with the multiple roller system produces professional, crystal-clear and bubble-free pouches every time. The ProLam Ultra-X10 includes new features that will be sure to complete all of your laminating projects.

## **KEY FEATURES**

- Ten commercial grade rollers
- Programmable memory settings
- Auto shutoff
- LCD control panel
- Air cooling system
- One-year warranty