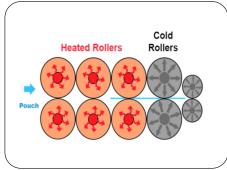

| Description           | Specifications                     |
|-----------------------|------------------------------------|
| Max. Pouch Thickness  | 14 mil                             |
| Throat Capacity       | 13"                                |
| Laminating Heat Range | 32 - 320°F                         |
| Heated Roller System  | 6 hot / 4 cold                     |
| Warranty              | One-year (excludes rubber rollers) |