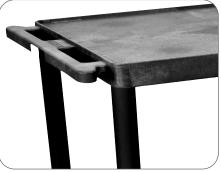

## Large Flat-Top and Tub-Bottom Laminator Cart

This tough utility cart features a large flat top shelf and a bottom tub shelf that can hold a wide variety of items. It is made from thermoplastic resin, which means the shelves will not scratch, stain, dent, or rust. A push handle that is molded into top shelf and smooth rolling, heavy-duty 4" casters make this cart easy to maneuver across shop floors, down tile halls and over cement.

### **KEY FEATURES**

- Easy assembly
- Multipurpose
- Shelves are reinforced with aluminum bars
- Ergonomic push handle
- Four heavy-duty 4" casters (two with brakes)
- One-year warranty

#### Substantial Weight Capacity:

With shelves that are reinforced with aluminum bars, this cart is able to handle a maximum weight of 400 pounds.

Bottom tub shelf

Easy guide push handle

| Description               | Specifications     |
|---------------------------|--------------------|
| Dimension                 | 32"W x 36"H x 24"D |
| Clearance Between Shelves | 24.5"              |
| Max. Weight Capacity      | 400 lbs            |
| Top Shelf                 | .25" retaining lip |
| Bottom Tub Shelf          | 2.5" deep          |