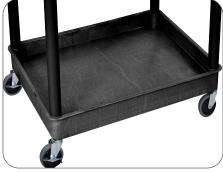

#### Substantial Weight Capacity:

With shelves that are reinforced with aluminum bars, this cart is able to handle a maximum weight of 400 pounds.

Bottom tub shelf

Easy guide push handle

| Description               | Specifications     |
|---------------------------|--------------------|
| Dimension                 | 32"W x 36"H x 24"D |
| Clearance Between Shelves | 24.5"              |
| Max. Weight Capacity      | 400 lbs            |
| Top Shelf                 | .25" retaining lip |
| Bottom Tub Shelf          | 2.5" deep          |