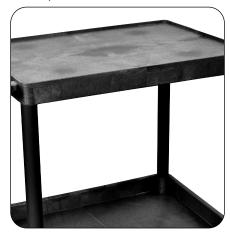

## Large Flat-Top and Tub-Bottom Laminator Cart

This tough utility cart features a large flat top shelf and a bottom tub shelf that can hold a wide variety of items. It is made from thermoplastic resin, which means the shelves will not scratch, stain, dent, or rust. A push handle that is molded into top shelf and smooth rolling, heavy-duty 4" casters make this cart easy to maneuver across shop floors, down tile halls and over cement.

#### Substantial Weight Capacity:

With shelves that are reinforced with aluminum bars, this cart is able to handle a maximum weight of 400 pounds.

Bottom tub shelf

Easy guide push handle

| Description               | Specifications     |
|---------------------------|--------------------|
| Dimension                 | 32"W x 36"H x 24"D |
| Clearance Between Shelves | 24.5"              |
| Max. Weight Capacity      | 400 lbs            |
| Top Shelf                 | .25" retaining lip |
| Bottom Tub Shelf          | 2.5" deep          |