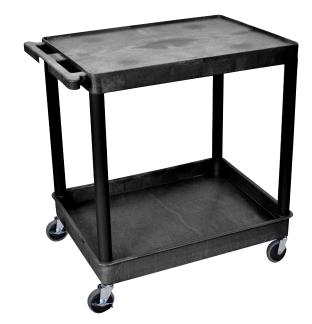

## Large Flat-Top and Tub-Bottom Laminator Cart

This tough utility cart features a large flat top shelf and a bottom tub shelf that can hold a wide variety of items. It is made from thermoplastic resin, which means the shelves will not scratch, stain, dent, or rust. A push handle that's molded into top shelf and smooth rolling, heavy-duty 4" casters make this cart easy to maneuver across shop floors, down tile halls, and over cement.

## **Key Features**

- Easy assembly
- Multipurpose
- Shelves are reinforced with aluminum bars
- Ergonomic push handle
- Four heavy-duty 4" casters two with brakes
- Made in USA