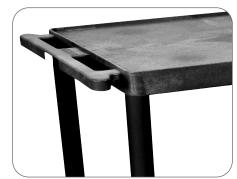

## **Key Features**

- Easy assembly
- Multipurpose
- Shelves are reinforced with aluminum bars
- Ergonomic push handle
- Four heavy-duty 4" casters two with brakes
- Made in USA

## Large-Scale Weight Capacity:

With shelves that are reinforced with aluminum bars, this cart is able to handle a maximum weight of 400 pounds.

Easy guide push handle

| Description               | Specifications     |
|---------------------------|--------------------|
| Dimension                 | 32"W x 36"H x 24"D |
| Clearance Between Shelves | 24.5"              |
| Max. Weight Capacity      | 400 lbs            |
| Top Shelf                 | .25" retaining lip |
| Bottom Tub Shelf          | 2.5" deep          |