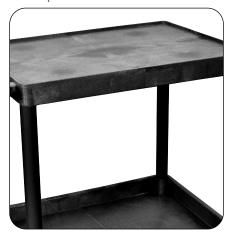

## Large-Scale Weight Capacity:

With shelves that are reinforced with aluminum bars, this cart is able to handle a maximum weight of 400 pounds.

Easy guide push handle

| Description               | Specifications     |
|---------------------------|--------------------|
| Dimension                 | 32"W x 36"H x 24"D |
| Clearance Between Shelves | 24.5"              |
| Max. Weight Capacity      | 400 lbs            |
| Top Shelf                 | .25" retaining lip |
| Bottom Tub Shelf          | 2.5" deep          |