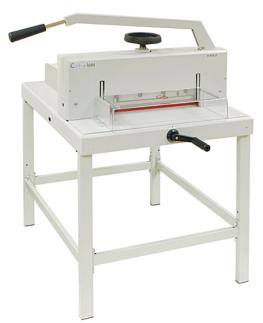

## Heavy Duty Manual Guillotine

## **Dual Handle Manual Guillotine**

This dual handle system which punches and binds independently, features a side margin guide, punching margin depth control, die disengagement pins, and a safety shield. With its high quality steel blade and many other innovate features, it is truly built to last.

## **KEY FEATURES**

- Spindle-guided claming wheel
- Front & rear safety shields
- External blade depth adjustment
- Blade change safety tool
- High quality steel blade
- All metal stand included