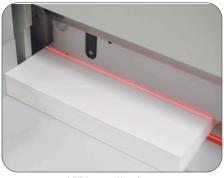

## **Built For Accuracy:**

The Spindle Guided Clamping System easily lowers the paper clamp in place for accurate cuts on every project.

LED laser cutting line

Back gauge crank

| Description       | Specifications |
|-------------------|----------------|
| Table Size        | 27"W x 27"D    |
| Weight            | 120 lbs        |
| Operation         | Manual         |
| Cutting Length    | 16.9"          |
| Cutting Thickness | 2.15″          |