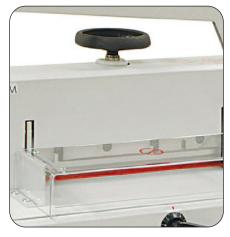

## **KEY FEATURES**

- Spindle-guided claming wheel
- Front & rear safety shields
- External blade depth adjustment
- Blade change safety tool
- High quality steel blade
- All metal stand included

## **Built For Accuracy:**

The Spindle Guided Clamping System easily lowers the paper clamp in place for accurate cuts on every project.

LED laser cutting line

Back gauge crank

| Description       | Specifications |
|-------------------|----------------|
| Table Size        | 27"W x 27"D    |
| Weight            | 120 lbs        |
| Operation         | Manual         |
| Cutting Length    | 16.9"          |
| Cutting Thickness | 2.15″          |