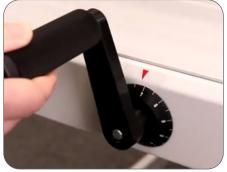

## **Built For Accuracy:**

The Spindle Guided Clamping System easily lowers the paper clamp in place for accurate cuts on every project.

LED laser cutting line

Back gauge crank

| Description       | Specifications |
|-------------------|----------------|
| Table Size        | 27"W x 27"D    |
| Weight            | 120 lbs        |
| Operation         | Manual         |
| Cutting Length    | 16.9"          |
| Cutting Thickness | 2.15″          |