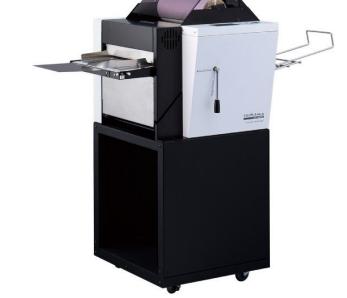

## **Automatic Laminator**

This newest, commercial-grade Fujipla laminator by Dry-Lam has everything you need including automatic feeding, laminating, trimming and stacking sheets. The HLA-2301 Dry-Lam is 25% faster than the previous model with improved features and functionality.

## **KEY FEATURES**

- Color screen and controls
- Ultra-quick warm-up
- Automatic single or double-sided lamination
- Hands-free and automatic feed tray
- Two automatic trim options
- 25% faster than previous model