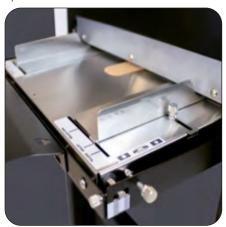

## New and Improved:

Multi-thickness automatic feed tray can fit up to 200 sheets.

Color screen and controls

Slide paper size adjustment guides

| Description       | Specifications       |
|-------------------|----------------------|
| Dimension         | 48"L x 23.5"W x 44"H |
| Weight            | 163 lbs              |
| Power Requirement | 100 - 240 v          |
| Power Consumption | 50 - 60Hz            |
| Warm-Up Time      | Less than 5 minutes  |