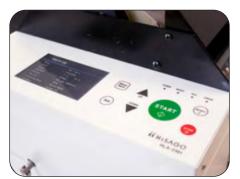

## **KEY FEATURES**

- Color screen and controls
- Ultra-quick warm-up
- Automatic single or double-sided lamination
- Hands-free and automatic feed tray
- Two automatic trim options
- 25% faster than previous model

## New and Improved:

Multi-thickness automatic feed tray can fit up to 200 sheets.

Color screen and controls

Slide paper size adjustment guides

| Description       | Specifications       |
|-------------------|----------------------|
| Dimension         | 48"L x 23.5"W x 44"H |
| Weight            | 163 lbs              |
| Power Requirement | 100 - 240 v          |
| Power Consumption | 50 - 60Hz            |
| Warm-Up Time      | Less than 5 minutes  |