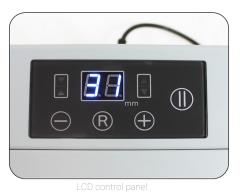

## Automatic Wire Closer

The all new FlexiCloser 2 has been re-built for speed and durability. This advanced, long-lasting, heavy-duty motor closes 3:1 or 2:1 wire twice as fast compared to the original model. It is simple to operate with the LCD Control Panel and Smart Detect System. The FlexiCloser 2 is built to last.

## **KEY FEATURES**

- Smart detect system
- Built-in safety sensors
- LCD control panel
- Magnetic back
- Built-in wire holder
- One-year warranty