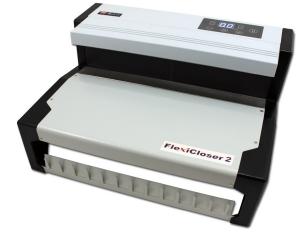

## FlexiCloser 2

## Automatic Wire Closer

The all new FlexiCloser 2 has been re-built for speed and durability. This advanced, long-lasting, heavy-duty motor closes 3:1 or 2:1 wire twice as fast compared to the original model. It is simple to operate with the LCD Control Panel and Smart Detect System. The FlexiCloser 2 is built to last.