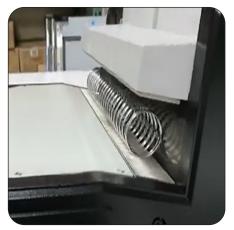

## Innovative Magnetic Back:

Aligns and holds the wire securely in place during the closing process making it most effective.

Built-in safety sensors

| Description           | Specifications    |
|-----------------------|-------------------|
| Dimension             | 9"H x 16"W x 13"D |
| Weight                | 27 lbs            |
| Safety Sensor         | Yes               |
| Compatible Wire Pitch | 3:1 and 2:1       |
| Wire Holder           | Included          |