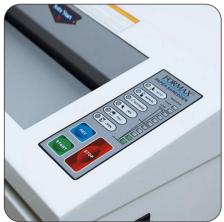

## Easily Operated LED Control Panel:

This effortless control panel includes a load indicator and energy-saving ECO mode.

Heavy-duty steel gears

Lifetime guaranteed molded plastic waste bin

| Description       | Specifications     |
|-------------------|--------------------|
| Dimension         | 20"W x 20"D x 34"H |
| Weight            | 176 lbs            |
| Power Requirement | 110 v              |
| Power Consumption | 50 - 60Hz          |
| Security Level    | P-4                |