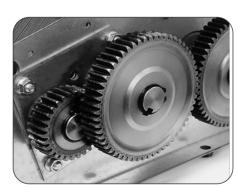

## Easily Operated LED Control Panel:

This effortless control panel includes a load indicator and energy-saving ECO mode.

Heavy-duty steel gears

Lifetime guaranteed molded plastic waste bin

| Description       | Specifications     |
|-------------------|--------------------|
| Dimension         | 20"W x 20"D x 34"H |
| Weight            | 176 lbs            |
| Power Requirement | 110 v              |
| Power Consumption | 50 - 60Hz          |
| Security Level    | P-4                |