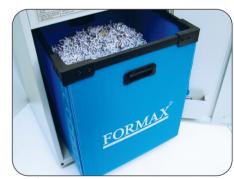

## Easily Operated LED Control Panel:

This effortless control panel includes a load indicator and energy-saving ECO mode.

Heavy-duty steel gears

Lifetime guaranteed molded plastic waste bin

| Description       | Specifications     |
|-------------------|--------------------|
| Dimension         | 20"W x 20"D x 34"H |
| Weight            | 176 lbs            |
| Power Requirement | 110 v              |
| Power Consumption | 50 - 60Hz          |
| Security Level    | P-4                |

| Description        | Specifications |
|--------------------|----------------|
| Cutting Style      | Cross cut      |
| Paper Capacity     | 24" - 24"      |
| Shred Size         | 5/32" x 1-1/5" |
| Speed              | 33 fpm         |
| Waste Bin Capacity | 28 gal         |