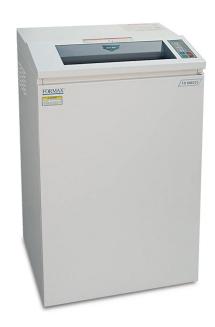

## FD 8402CC Office Shredder

## Commercial-Grade Office Shredder

The FD 8402CC Office Shredder offers commercial-grade components in a sleek and practical design. It has the ability to accept staples, paper clips, and credit cards, making it an effortless office addition. This system is packed with innovative features such as a door safety sensor, auto cleaning, self-diagnosis system, thermal overload protection, and a safety circuit breaker. With all of those features the FD 8402CC can ensure reliable performance and maximum security.