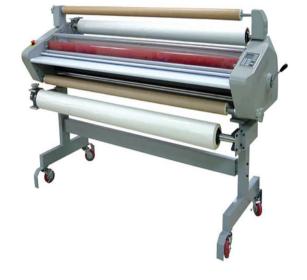

## 44" Hot Roll Laminator

This system is a wide-format laminator and is available for hot or cold lamination. It includes an automatic power shut-off and stand-by system with top and bottom independent temperature control. The Excelam Q1100 is simple to use and with its enhanced features, makes this system an excellent choice.