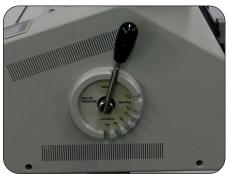

## Innovative Decurling Bar:

The decurling bar works to prevent projects from curling and losing its original desired result.

Digital display

Roller pressure adjustment

| Description                | Specifications       |
|----------------------------|----------------------|
| Dimension                  | 18"L x 37"W x 17.5"H |
| Power Requirement          | 220 v                |
| Warm-Up Time               | 8 minutes            |
| Operating Max. Temperature | e 302°F              |
| Heating System             | Infrared heater      |