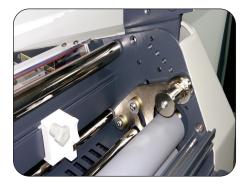

## Innovative Decurling Bar:

The decurling bar works to prevent projects from curling and losing its original desired result.

Digital display

Roller pressure adjustment

| Description                | Specifications       |
|----------------------------|----------------------|
| Dimension                  | 18"L x 37"W x 17.5"H |
| Power Requirement          | 220 v                |
| Warm-Up Time               | 8 minutes            |
| Operating Max. Temperature | e 302°F              |
| Heating System             | Infrared heater      |