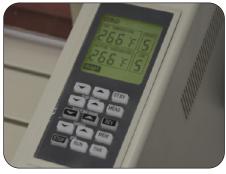

## 27" Hot Roll Laminator

The Excelam Plus 2700 has easy-to-use features that make it ideal for both beginning and expert users alike. This system incorporates the latest heated roller technology for high quality lamination and a digital LCD display where temperature and speed settings can be easily adjusted to make each project successful.

## Innovative Decurling Bar:

The decurling bar works to prevent projects from curling and losing its original desired result.

Digital display

Roller pressure adjustment

| Description                | Specifications       |
|----------------------------|----------------------|
| Dimension                  | 18"L x 37"W x 17.5"H |
| Power Requirement          | 220 v                |
| Warm-Up Time               | 8 minutes            |
| Operating Max. Temperature | e 302°F              |
| Heating System             | Infrared heater      |