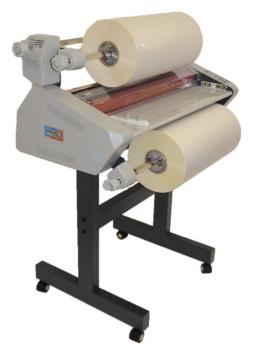

## 27" Hot Roll Laminator

The Excelam Plus 2700 has easy-to-use features that make it ideal for both beginning and expert users alike. This system incorporates the latest heated roller technology for high quality lamination and a digital LCD display where temperature and speed settings can be easily adjusted to make each project successful.

## **KEY FEATURES**

- 27" heated rollers
- Variable speed and temperature
- Stand-by mode
- Adjustable side slitters
- Release liner take-up
- Heavy-duty stand with casters