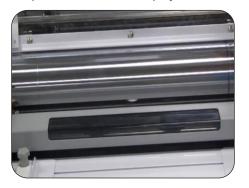

## **KEY FEATURES**

- Flying knife technology
- Automatic paper gap control system
- Super smooth chrome roller
- Decurler device
- Compact design
- One-year warranty

## Precise Temperature Control:

The temperature sensor located inside the metal roller allows for precise and quick temperature control for all projects.

Flying knife technolog

Underneath lighting

| Description       | Specifications     |
|-------------------|--------------------|
| Dimension         | 42"L x 28"W x 22"H |
| Power Requirement | 220 - 240 v        |
| Warm-Up Time      | 5 min              |
| Heating System    | Infrared heater    |
| Temp Control      | Jog dial           |