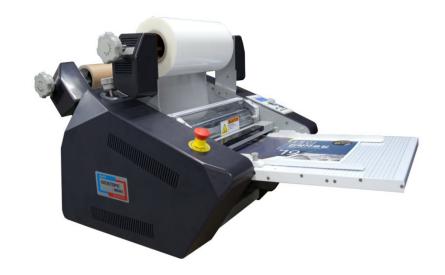

## **EXCEL-TOPIC 380RZ**

## Semi-Automatic Desktop Laminator

The Excel-Topic 380RZ is a user-friendly, semi-automatic, desktop laminator for the on-demand print market. Its compact design, innovative features, and DIGISLEEK™ capabilities, will make this machine a profit center in your finishing department. Other features include; feed gate for automatic paper overlap control, flying knife cutting system, decurl device and smooth chrome rollers.