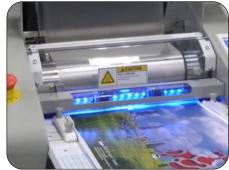

## Precise Temperature Control:

The temperature sensor located inside the metal roller allows for precise and quick temperature control for all projects.

Flying knife technolog

Underneath lighting

| Description       | Specifications     |
|-------------------|--------------------|
| Dimension         | 42"L x 28"W x 22"H |
| Power Requirement | 220 - 240 v        |
| Warm-Up Time      | 5 min              |
| Heating System    | Infrared heater    |
| Temp Control      | Jog dial           |