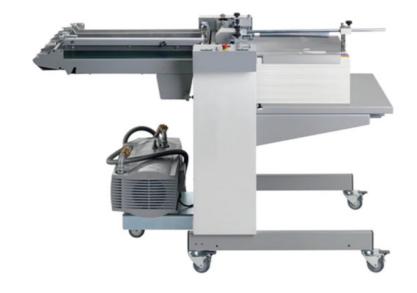

## High-Speed Feeder

The Durafeed deep pile sheet feeders are the universal solution to feed various types of different materials. It will consistently and accurately feed sheets by using a registration table to align the sheets as it is being fed. It can be used to mount onto many different applications including laminators, tabbing machines, OMR readers, ink-jet printing heads, gluing units and more.

## **KEY FEATURES**

- Suction drum feeding system
- High quality becker vacuum pump
- Easy to adjust control unit
- One-touch set-up
- Available in three different sizes: BA45, BA52, BA75

## **Universal Solution:**

This mobile system is designed to feed various types of different materials from one pile into another machine.

Vacuum pump

| Description       | Specifications                                              |
|-------------------|-------------------------------------------------------------|
| Min. Sheet Size   | 4" x 4.75"                                                  |
| Max. Sheet Size   | 17.75" x 25.5" (45) / 20.5" x 29.5" (52) / 29.5" x 40" (75) |
| Max. Speed        | 590 ft/min                                                  |
| Power Requirement | 220 v                                                       |
| Power Consumption | 60 Hz                                                       |