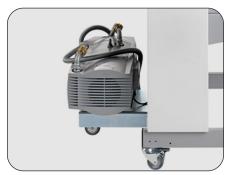

## **KEY FEATURES**

- Suction drum feeding system
- High quality becker vacuum pump
- Easy to adjust control unit
- One-touch set-up
- Available in three different sizes: BA45, BA52, BA75

## **Universal Solution:**

This mobile system is designed to feed various types of different materials from one pile into another machine.

Vacuum pump

| Description       | Specifications                                              |
|-------------------|-------------------------------------------------------------|
| Min. Sheet Size   | 4" x 4.75"                                                  |
| Max. Sheet Size   | 17.75" x 25.5" (45) / 20.5" x 29.5" (52) / 29.5" x 40" (75) |
| Max. Speed        | 590 ft/min                                                  |
| Power Requirement | 220 v                                                       |
| Power Consumption | 60 Hz                                                       |