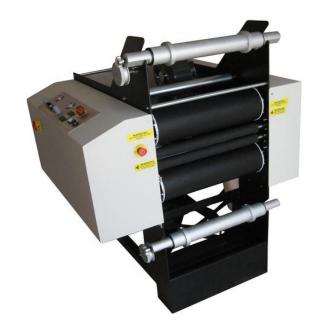

## **DURALAM PRO 550**

## High Speed Duplex Hot Roll Commercial Laminator

The DuraLam Pro Series two sided laminators are commercial grade machines designed for years of trouble free operation. They feature a superior Hot Roller design for scratch free production. The electrically heated rollers ensure fast warm up times, and utilize high quality heating elements that are maintenance free and provide a long life. Years of experience has guided the design of these laminators and every component is selected for its quality and durability.

## **KEY FEATURES**

- On the fly film alignment adjustment
- High precision blade holders
- Maintenance free bearings
- High powered cooling fans
- Two automatic trim options