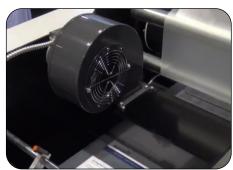

## **KEY FEATURES**

- On the fly film alignment adjustment
- High precision blade holders
- Maintenance free bearings
- High powered cooling fans
- Two automatic trim options

## Innovative Technology:

On the fly film alignment adjustment ensures success for every project.

High powered cooling fans

| Description               | Specifications |
|---------------------------|----------------|
| Power Requirement         | 220 v          |
| Laminating Speed          | 49 ft/min      |
| Max. Laminating Thickness | 15 mil         |
| Max. Laminating Width     | 20"            |
| Max. Output               | 2940 sheets/hr |