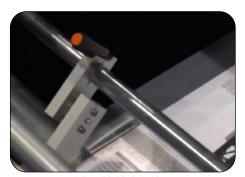

## **KEY FEATURES**

- On the fly film alignment adjustment
- High precision blade holders
- Maintenance free bearings
- High powered cooling fans
- Two automatic trim options

## Innovative Technology:

On the fly film alignment adjustment ensures success for every project.

High powered cooling fans

| Description               | Specifications |
|---------------------------|----------------|
| Power Requirement         | 220 v          |
| Laminating Speed          | 49 ft/min      |
| Max. Laminating Thickness | 15 mil         |
| Max. Laminating Width     | 20"            |
| Max. Output               | 2940 sheets/hr |