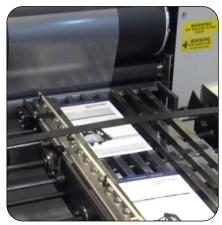

## High Speed Duplex Hot Roll Commercial Laminator

The DuraLam Pro Series two sided laminators are commercial grade machines designed for years of trouble free operation. They feature a superior Hot Roller design for scratch free production. The electrically heated rollers ensure fast warm up times, and utilize high quality heating elements that are maintenance free and provide a long life. Years of experience has guided the design of these laminators and every component is selected for its quality and durability.

## Innovative Technology:

On the fly film alignment adjustment ensures success for every project.

High powered cooling fans

| Description               | Specifications |
|---------------------------|----------------|
| Power Requirement         | 220 v          |
| Laminating Speed          | 49 ft/min      |
| Max. Laminating Thickness | 15 mil         |
| Max. Laminating Width     | 20"            |
| Max. Output               | 2940 sheets/hr |