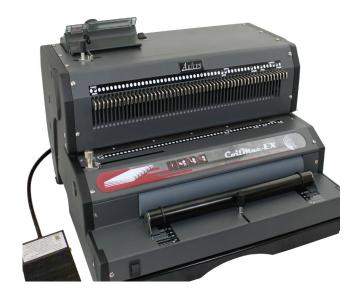

## CoilMac - EX Pro

## All-In-One Electric Punch, Electric Inserter, and Electric Coil Crimper

Introducing, for the first time ever, a compacted electric system for all your coil binding needs. The CoilMac - EX Pro combines an electric punch, electric coil inserter, and electric coil crimper to create the most complete machine on the market today.

## **KEY FEATURES**

- Heavy-duty punch motor
- Depth margin control
- Reverse function
- Open punching throat
- Continuous punching guide
- Fully disengageable pins