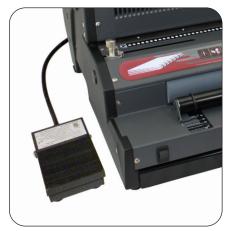

## Foot Pedal Operation:

Allows the free use of both hands, giving the operator complete control of punching and crimping.

Crimp / punch toggle switch

| Description      | Specifications     |
|------------------|--------------------|
| Dimension        | 18"W x 10"H x 16"D |
| Weight           | 55 lbs             |
| Punching Length  | 13.5"              |
| Binding Capacity | Up to 2"           |
| Operation        | Electric           |