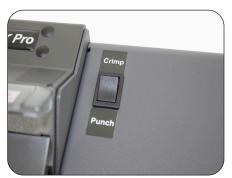

## Foot Pedal Operation:

Allows the free use of both hands, giving the operator complete control of punching and crimping.

Crimp / punch toggle switch

| Description      | Specifications     |
|------------------|--------------------|
| Dimension        | 18"W x 10"H x 16"D |
| Weight           | 55 lbs             |
| Punching Length  | 13.5"              |
| Binding Capacity | Up to 2"           |
| Operation        | Electric           |