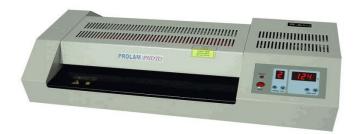

## 6000 ProLam Photo Laminator

## Heavy-Duty 13" Pouch Laminator

The 6000 ProLam Photo Laminator has six silicon rollers that will deliver crystal-clear, bubble-free laminating. This system offers a variable speed and temperature control combination which allows for a fast lamination of all standard pouch thicknesses. The Photo Ready technology provides a balanced heat dissipation during the laminating process, making the 6000 ProLam Photo Laminator perfect for laminating photographs and other hard-to-laminate materials.