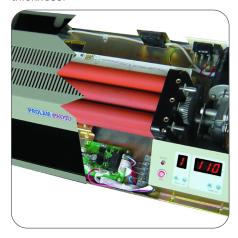

## Heavy-Duty 13" Pouch Laminator

The 6000 ProLam Photo Laminator has six silicon rollers that will deliver crystal-clear, bubble-free laminating. This system offers a variable speed and temperature control combination which allows for a fast lamination of all standard pouch thicknesses. The Photo Ready technology provides a balanced heat dissipation during the laminating process, making the 6000 ProLam Photo Laminator perfect for laminating photographs and other hard-to-laminate materials.

## **KEY FEATURES**

- Six silicon roller thermal system
- Auto memory function
- Variable speed and temperature control combination
- Photo-ready technology
- Overheat protection
- One-year warranty