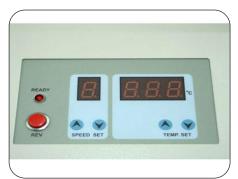

## **KEY FEATURES**

- Six silicon roller thermal system
- Auto memory function
- Variable speed and temperature control combination
- Photo-ready technology
- Overheat protection
- One-year warranty