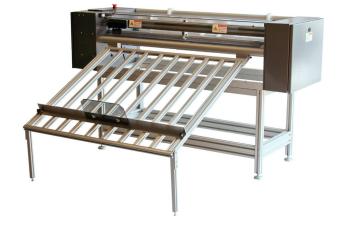

## 30" DuraTrim

## High Speed Laminate Sheeter and Trimmer

The 30" DuraTrim provides high accuracy sheet separation for production laminating systems. Its fiber-optic eye reads sheet edges and activates the flying knife to cut with unmatched accuracy. Using a flying knife separation process gives this unit the ability to process a wide variety of films. The 30" DuraTrim features a heavy-duty motor for increased speed and an operator-friendly control panel.

## **KEY FEATURES**

- High accuracy sheet separation
- Operator-friendly touch screen
- Variable speed center rack dancer system
- HD ball bearing pneumatic rail rod-less cylinder
- Made in USA
- One-year warranty