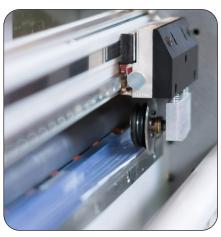

## Advanced Flying Knife Mechanism:

This high-speed flying knife offers cut accuracy to the 1000th of an inch to increase productivity.

Control panel

| Description           | Specifications         |
|-----------------------|------------------------|
| Dimension             | 54"L x 16.5"H x 18.5"D |
| Weight                | 90 lbs                 |
| Power Requirement     | 110 v                  |
| Pneumatic Requirement | 6 Cfm @ 80 Psi         |