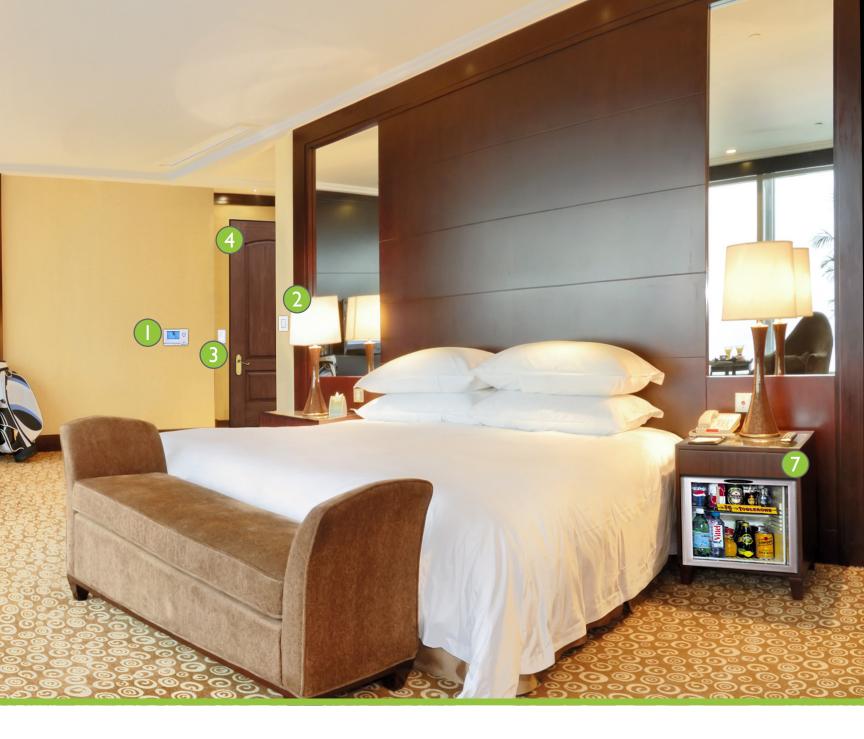

#### Thermostats

Intelligent EcoInsight and EcoWave thermostats coordinate data communication with in-room integrated devices via wired or wireless mesh network.

#### Lighting

The EcoSwitch offers simple in-room lighting control with sophisticated energy monitoring capability. Leading lighting solutions provide control for more complex lighting schematics.

#### Room Signage

Axxess™ custom Room Number and Do Not Disturb signs offer elegance to guests and convenience to hotel staff.

#### 🗿 Door Locks

ZigBee<sup>™</sup>-enabled electronic door locks, including SAFLOK and SALTO, provide cutting-edge guest access options and comprehensive occupancy detection.

#### Window Treatments

Somfy™ motorized shades reduce HVAC and internal lighting costs while offering guests a unique upscale amenity.

#### viders.