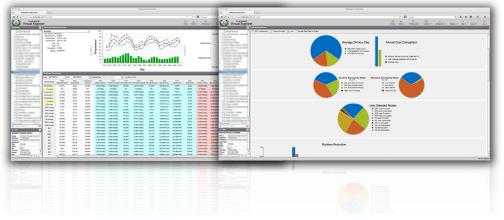

## Detailed Monitoring and Reporting

EcoCentral Virtual Engineer processes data into usable, actionable information. Evaluate equipment performance to proactively dispatch maintenance teams, monitor total energy savings to track progress toward an efficiency goal, and more.