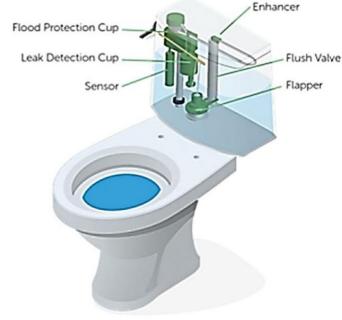

# **How It Works**

#### **Aqua-Mizer Design**

Angled Flush Valve Openings
Weighted Flappers w/o Cone Bottoms
Unobstructed High Velocity Flushes

#### **UL Certified Water Reductions**

Certification Number A907230 Reduces Flush Volume By 52% Fully Quantifiable Reductions

#### **UL Certified Flood Prevention**

Certification Number A907230 Automatic Water Shut-Offs Limits Flooding To One Tank