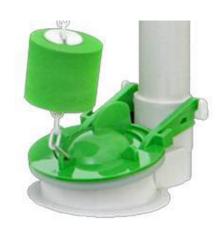

#### **Aqua-Mizer Design**

Angled Flush Valve Openings
Weighted Flappers w/o Cone Bottoms
Unobstructed High Velocity Flushes