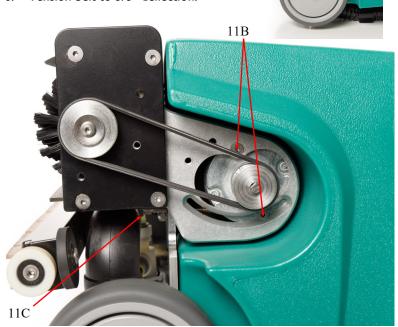

#### **Belt Replacement And Tensioning**

- I. Tip the Mopit on its back.
- Remove belt cover by turning the belt cover thumb screws( ITA) counter clockwise.
- Loosen these two 1/8" Allen screws
   (11B) With a 3/16" Allen wrench, twist
   the belt tensioning screw (11C) counter
   clockwise.
- 4. Remove old belt.
- 5. Installation is the above steps in reverse.
- 6. Tension belt to 3/8" deflection.