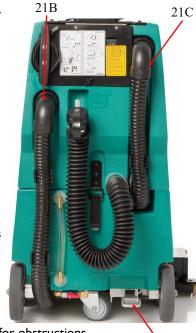

#### Mopit Is Not Picking Up Water

If the Mopit is not picking up water, there is an issue with the water recovery system. Here are the things to check:

- Check the squeegee blade for wear and replace if necessary (page 9).
- Make sure the squeegee lift (21A) is in the down position (page 7).
- 3. Make sure the drain hose cap is screwed on tightly.
- Make sure the Squeegee hose (21B) is firmly inserted into the hose receiver.
- 5. Check the vacuum hose (21C) for obstructions.
- 6. Flush water down the Squeegee hose to clear any clogs,
   Lots of water should come out of the squeegee bar during the flushing. Note: Do not put water down the vacuum hose.
- 7. Make sure the dirty water tank clean out cap is on (page 13).
- 8. Make sure the dirty water tank is empty.
- 9. Check the Vacuum filter/shut off inside the dirty water tank to make sure that its clean, if dirty spray it off (page 13).
- 10. Turn on the Vacuum switch and feel the squeegee hole for suction.
- 11. Make sure the squeegee hole is clear.
- 12. Make sure both squeegee wheels are intact and in good condition, replace if worn or missing.