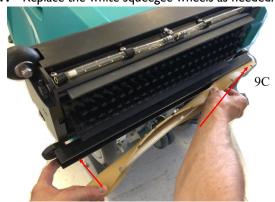

#### Changing The Squeegee Blade

Depending on use, the squeegee blade will need to be changed every 2-6 weeks. If the machine is leaving streaks, and not picking up all of the water, or the Mopit is not cleaning very well, check your squeegee blade for wear.

- I. Tip the Mopit on its back.
- 2. Remove squeegee wing nut (9A).
- 3. Pull out the squeegee insert and remove the squeegee blade.
- 4. Place the new squeegee blade over the squeegee insert.
- 5. Hold the squeegee blade over the two side dowel pins (9B) and slide the squeegee insert pin into the squeegee bar receiver hole.
- 6. Push the remainder of the squeegee insert into the squeegee bar (9C) and replace the wing nut.
- 7. Replace the white squeegee wheels as needed.