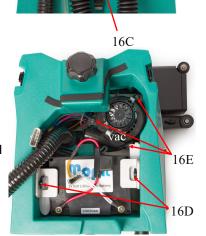

#### **Vacuum Motor Replacement**

- I. Drain the recovery tank per instructions on page 6.
- 2. Pull the Vacuum and Squeegee hoses (16B) out of the back of the recovery tank.
- 3. Unlatch the three latches (16C) to remove the recovery tank
- 4. Disconnect the battery electrical quick disconnect.
- Remove the two thumb screws (16D) for the battery mounts and remove the battery.

16A

- 6. After disconnecting the two vacuum electrical quick disconnects use a 7/16 Ratchet with an extension to remove the 3 nuts(16E) that hold the vacuum in place and remove the vacuum motor.
- 7. For replacement follow the above steps in reverse.