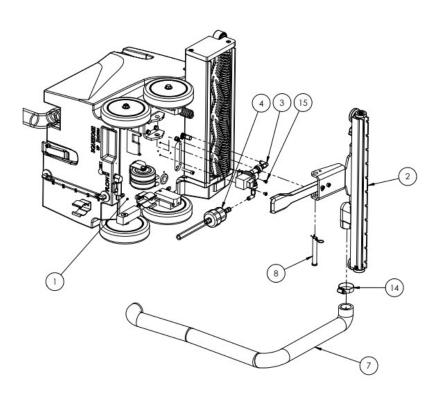

# BASEPLATE UNDERCARRIAGE ASSEMBLY, MID

| NO. | QTY. | SIP NUMBER   | Rev. | DESCRIPTION                                                   |
|-----|------|--------------|------|---------------------------------------------------------------|
| 1   | 1    | SIP-00001579 | В    | BASE PLATE, MID                                               |
| 2   | 2    | SIP-00001582 | Α    | TRANSPORT WHEEL BLOCK, MID/MAX                                |
| 3   | 2    | SIP-00001554 | Α    | WHEEL ADJUSTER MOUNT ASSEMBLY,<br>MINI/MID/MAX                |
| 4   | 1    | SIP-00001585 | -    | SQUEEGEE STOP BRACKET, MID                                    |
| 5   | 1    | SIP-00001588 | -    | UPPER SQUEEGEE BRACKET, MID                                   |
| 6   | 4    | SIP-00001196 | -    | 6"x1.25" TRP WHEEL                                            |
| 7   | 1    | SIP-00001591 | -    | 75 MM SWIVEL CASTER WHEEL, WITH HOLE<br>FITTING, MINI/MID/MAX |
| 8   | 15   | SIP-00001177 | -    | 1.5" VACUUM HOSE GRIPPER CLIP,<br>MINI/MID/MAX                |
| 9   | 1    | SIP-00001179 | -    | FILTER HOSE GRIPPER CLIP (3/4")                               |
| 10  | 2    | SIP-00001181 | -    | 1/2 OD - 3/8" L SPACER FOR #10 SCREW                          |
| 11  | 1    | SIP-00001183 | -    | 5/16' OD X 3/4' L SPACER FOR #10 SCREW                        |
| 12  | 1    | SIP-00001185 | -    | 3.25 L x .7/8 OD SPRING, SQUEEGEE,<br>MINI/MID/MAX            |
| 13  | 1    | SIP-00001192 | -    | 3/8 X 1/4 HOSE BARB ELBOW                                     |
| 14  | 1    | SIP-00001194 | -    | 1/2" RED SPRING ACTION HOSE CLAMPS                            |
| 15  | 1    | SIP-00001190 | (*)  | RUBBER GROMMET FOR 1" DIA x 1/4 THK<br>HOLE                   |
| 16  | 1    | SIP-00001188 | -    | 1.0" OD PACMAN WASHER, FOR SIZE #10<br>SCREW                  |
| 17  | 1    | SIP-00001203 | -    | .375 ID X .5 OD CLEAR TUBING                                  |
| 18  | 4    | SIP-00001221 | -    | 3/8 ID X 1.0 OD SAE WASHER                                    |
| 19  | 2    | SIP-00001215 |      | 3/8-16 X 3" FHSC                                              |
| 20  | 4    | SIP-00001207 | -    | 3/8" ID X 7/8 OD X .054 THK WASHER                            |
| 21  | 2    | SIP-00001209 | -    | 3/8-16 NTE NYLOCK NUT - SHORT                                 |
| 22  | 1    | SIP-00001219 | -    | 3/8-16 NYLOCK NUT                                             |
| 23  | 1    | SIP-00001211 | -    | 3/8 ID 1/2 OD SPLIT LOCK WASHER                               |
| 24  | 1    | SIP-00001217 | -    | 3/8-16 x 1.75 FHSC                                            |
| 25  | 6    | SIP-00001230 | -    | 1/4-20 X 5/8 HEX CAP SCREW                                    |
| 26  | 1    | SIP-00001201 | -    | 10-24 X .375" PHIL TRUSS SCREW                                |
| 27  | 1    | SIP-00001205 | -    | 1/4-20 X 2.25 SHCS                                            |
| 28  | 1    | SIP-00001223 | -    | 10-24 X 1" PHILL TRUSS SCREW                                  |
| 29  | 2    | SIP-00001225 | -    | 10-24 X 5/8" PHIL TRUSS SCREW                                 |
| 30  | 16   | SIP-00001153 | -    | 1/4-20 XX .75" FLATHEAD SOC                                   |
| 31  | 12   | SIP-00001113 | -    | 1/4" SPLIT LOCK WASHER                                        |
| 32  | 2    | SIP-00003767 | -    | 3/8-16 X 2.25 HEX HEAD SCREW                                  |

# BASEPLATE UNDERCARRIAGE ASSEMBLY, MID