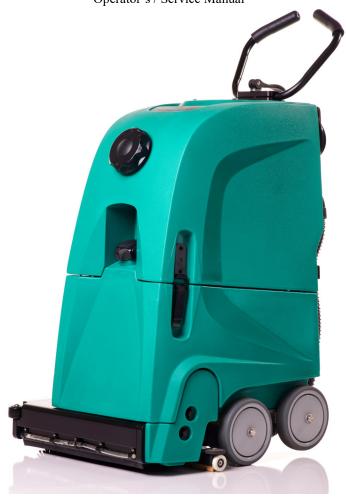

# Mopit Mid Operator's / Service Manual

To view Mopit Mid instructional videos scan this QR code. You can also find Mopit Mid instructional videos on the Mopit channel at www.youtube/spectrummopit.com

Scan this QR code to watch the Mopit Mid training video. You can view all of our Mopit movies on the "Mopit Channel" at www.youtube/spectrummopit.com