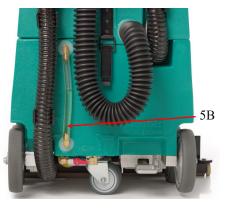

#### Water Level Gauge

Clean tank water level gauge (5B). The tank holds 4.75 gallons of water. The recovery tank holds 7 gallons of water.