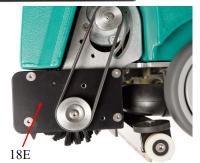

#### **Idle Bearing Replacement**

- Remove the two Idle plate screw (18B) using the on-board 5/32 Allen tool and remove the idle plate.
- 2. Remove the 3/16 Allen-head screw (18C) and pull off the old bearing idle cup (18D).
- 3. Replace the idle cup / bearing assembly. 18D

#### **Drive Bearing Replacement**

- Follow the instructions on pages 11 and 15 for removing the brush, brush motor and belt.
- 2. Pull off the bearing plate (18E) and replace with a new bearing plate assembly from Spectrum.
- 3. See exploded view on page 31.