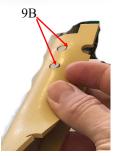

- I. Tip the Mopit on its back.
- 2. Remove squeegee wing nut (9A).
- 3. Pull out the squeegee insert and remove the squeegee blade.
- 4. Place the new squeegee blade over the squeegee insert.
- 5. Hold the squeegee blade over the two side dowel pins (9B) and slide the squeegee insert pin into the squeegee bar receiver hole.
- 6. Push the remainder of the squeegee insert into the squeegee bar (9C) and replace the wing nut.
- 7. Replace the white squeegee wheels as needed.