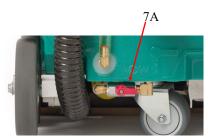

#### Water Valve

The red water valve (7A) controls how much water goes onto the floor.

The water valve is full <u>on</u> when the red valve handle is horizontal, and full <u>off</u> when the handle is vertical. To decrease water out-

put, position the valve between full on and full off.