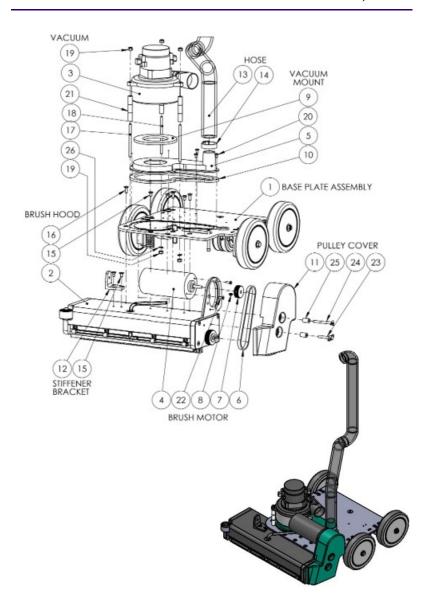

# BASE PLATE BRUSH HOOD VAC ASSEMBLY, MID

| ITEM<br>NO. | QTY. | SIP NUMBER   | Rev.  | DESCRIPTION                               |
|-------------|------|--------------|-------|-------------------------------------------|
| 1           | 1    | SIP-00001593 | Α     | BASE PLATE UNDERCARRIAGE<br>ASSEMBLY, MID |
| 2           | 1    | SIP-00001475 | 5.75  | BRUSH HOOD ASSEMBLY, MID                  |
| 3           | 1    | SIP-00001262 | -     | 24 VDC VACUUM MOTOR                       |
| 4           | 1    | SIP-00001264 | -     | 24 VDC BRUSH MOTOR                        |
| 5           | 1    | SIP-00001721 | -     | VACUUM MOUNT, MID                         |
| 6           | 1    | SIP-00001266 | 0.70  | 4 RIB V BELT, MID                         |
| 7           | 1    | SIP-00001727 | Α     | MOTOR PULLEY, MID                         |
| 8           | 1    | SIP-00001105 | -     | 1/4-20 x .5" CUP-POINT SET SCREW          |
| 9           | 1    | SIP-00001737 | -     | VACCUM MOUNT SEAL                         |
| 10          | 1    | SIP-00001734 | 0.755 | VACUUM MOUNT GASKET                       |
| 11          | 1    | SIP-00001711 | Α     | PULLEY COVER, MID                         |
| 12          | 1    | SIP-00001724 | -     | PLASTIC STIFFENER BRACKET, MID            |
| 13          | 1    | SIP-00001268 |       | VACUUM HOSE, MID                          |
| 14          | 1    | SIP-00001270 | 97/5  | #20 HOSE CLAMP, 1/2" WIDE                 |
| 15          | 5    | SIP-00001252 | 720   | 1/4-20 X .5" FLATHEAD                     |
| 16          | 3    | SIP-00001153 | -     | 1/4-20 XX .75" FLATHEAD SOC               |
| 17          | 1    | SIP-00001244 |       | 1/4-20 x 4" THREADED ROD                  |
| 18          | 2    | SIP-00001246 | 97/5  | 1/4-20 x 4.5" THREADED ROD                |
| 19          | 5    | SIP-00001250 | 120   | 1/4-20 NYLOCK NUT                         |
| 20          | 3    | SIP-00001201 | -     | 10-24 X .375" PHIL TRUSS SCREW            |
| 21          | 9    | SIP-00001248 | -     | .25 ID X .5 OD X 1" L SPACER              |
| 22          | 2    | SIP-00001254 | 87/3  | 10-32 X 5/8 FLATHEAD SCREW                |
| 23          | 1    | SIP-00001260 | 727   | 1/4-20 X 1.5" BLACK THUMB SCREW           |
| 24          | 1    | SIP-00001258 | -     | 1/4-20 X 2.5" BLACK THUMB SCREW           |
| 25          | 2    | SIP-00001256 | 1,50  | .25 ID X .5 OD X .75 L SPACER             |
| 26          | 2    | SIP-00001113 | -     | 1/4" SPLIT LOCK WASHER                    |

# BASE PLATE BRUSH HOOD VAC ASSEMBLY, MID