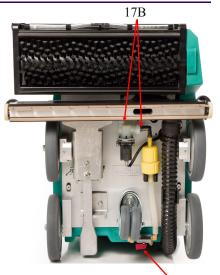

#### Replacing Water Solenoid

- I. Turn off the manual water valve (17A).
- 2. Disconnect the solenoid electrical quick disconnect.
- Remove the two solenoid mounting screws with a Phillips screwdriver.
- 4. Press in the two hose retaining clips (17B) and pull out the two hoses.
- 5. To replace follow the above steps in reverse.
- 6. Don't forget to turn the manual water valve back on.