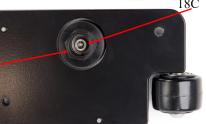

#### **Idle Bearing Replacement**

- Remove the two Idle plate screw (18B) using the on-board 5/32 Allen tool and remove the idle plate.
- 2. Remove the 3/16 Allen-head screw (18C) and pull off the old bearing idle cup (18D).
- 3. Replace the idle cup / bearing assembly. 18D