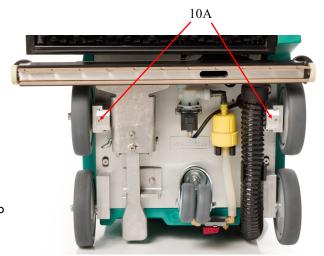

#### **Adjusting The Brush Pressure**

WARNING: Adjusting the brush too low can damage the brush motor and reduce the cleaning performance.

As the scrub brush wears, the brush pressure on the floor will lessen. To compensate for brush wear, adjust the wheels to lower the brush head.

To adjust the brush pressure, tip the machine on its back. Insert the on -board 5/32 Allen wrench into the wheel block windows(10A). Turn the Allen wrench counterclockwise one complete turn. Adjust both wheels by the same amount.

**IMPORTANT:** You must adjust each wheel by the same amount. Failure to do so will cause un-even brush wear. If you don't know if the wheels have both been evenly adjusted, turn each screw as far as you can clockwise, then begin again to adjust each wheel counterclockwise by the same amount. It is wise, with each full turn of the screw, to stand the machine back up and check the brush deflection from the side of the machine. We recommend one inch of brush width touch the floor but only a 1/4 inch of brush depth on the <u>floor.</u>