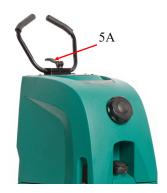

#### Handlebar Adjustment

To adjust the handlebar height simply lift up the handlebar quick release lever (5A), adjust the handle, and then push the quick release lever back down. If the quick re-

lease lever ever needs to be adjusted, twist the handle clockwise.