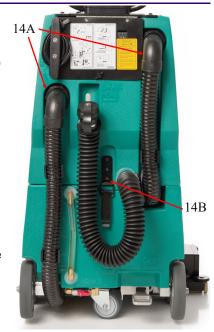

- I. Drain the recovery tank (Pg 6).
- 2. Pull the squeegee and vacuum hoses (14A) out of the back of the recovery tank.
- 3. Unlatch the three latches, (14B) (two on the side and one on the back).
- 4. Lift the recovery tank off the machine and lay it on its side.
- 5. Disconnect the battery electrical quick disconnect.
- 6. Remove the two thumb screws (I4C) for the battery mounts.
- 7. Lift out the battery (14D).
- 8. Battery replacement is the above steps in reverse.