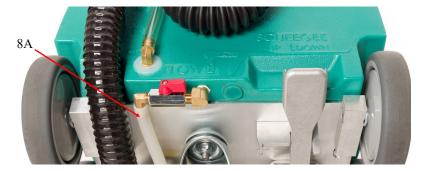

#### Draining The Fresh Water Tank

Occasionally you may need to

drain the fresh water tank. The tank will need to be drained before shipping. There is no harm in leaving water in the fresh water tank for an extended period of time. You will want to have the machine outside or positioned over a floor drain when you drain the tank. Remove the water line (8A) from the water valve and open the valve.