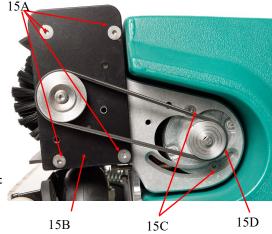

- I. Follow the steps on page II to remove the belt.
- 2. Remove the four Allen bolts (15A) using a 5/32 Allen wrench.
- 3. Pull the drive plate (15B) out of the brush.
- 4. Remove the motor plate by removing the two motor screws (15C) using a I/8 Allen wrench. Transfer the pulley (15D) onto the new motor by loosening the pulley set screw. Take note of the depth of the pulley on the motor shaft.
- Remove the brush motor by disconnecting the 2 electrical wires.
- Replacement is the above steps in reverse.
- TIP: When replacing the pulley, be sure to reinstall it at the same depth on the motor shaft.