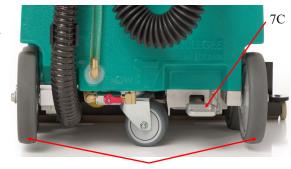

#### **Squeegee Lift Pedal**

The squeegee lift pedal (7C) is used for deep cleaning. It allows you to make multiple scrubbing passes without picking up the water on the floor. This is called double scrubbing. To lift the squeegee, push the pedal down and slide it to the left. To lower the squeegee, push the

pedal down and slide it to the right.

Scan this QR code to watch the Mopit water filter video. You can view all of our Mopit movies on the "Mopit Channel" at www.youtube/spectrummopit.com