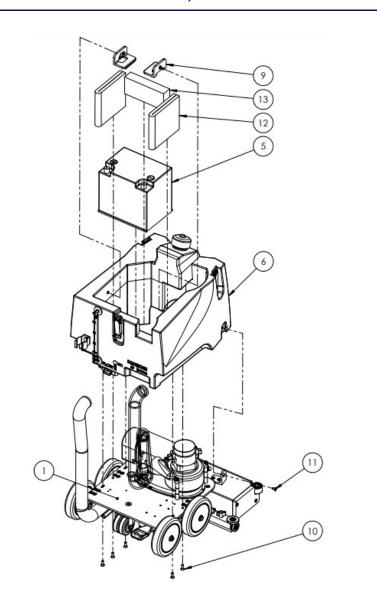

# FULL BASE ASSEMBLY, MID

| NO. | QTY. | SIP NUMBER   | Rev. | DESCRIPTION                           |
|-----|------|--------------|------|---------------------------------------|
| 1   | 1    | SIP-00001739 | -    | BASE PLATE/BRUSH HOOD/VAC<br>ASSEMBLY |
| 2   | 1    | SIP-00002086 | Α    | SQUEEGEE BAR ASSEMBLY, MID            |
| 3   | 1    | SIP-00002136 | -    | SOLENOID ASSEMBLY, MID/MAX            |
| 4   | 1    | SIP-00002147 | -    | FILTER ASSEMBLY, MID/MAX              |
| 5   | 1    | SIP-00001313 | -    | 24 VDC LIFEPO4 BATTERY, w/BMS,<br>MID |
| 6   | 1    | SIP-00001994 | -    | BOTTOM TANK ASSEMBLY, MID             |
| 7   | 1    | SIP-00001315 |      | SQUEEGEE HOSE, MID                    |
| 8   | 1    | SIP-00001317 | -    | CLEVIS PIN/COTTER PIN                 |
| 9   | 2    | SIP-00002165 | -    | BATTERY BRACKET ASSEMBLY, MID         |
| 10  | 5    | SIP-00001153 | -    | 1/4-20 XX .75" FLATHEAD SOC           |
| 11  | 1    | SIP-00001252 | -    | 1/4-20 X .5" FLATHEAD                 |
| 12  | 2    | SIP-00002339 | -    | BATTERY SIDE FOAM INSERT              |
| 13  | 1    | SIP-00002341 | -    | BATTERY FOAM PAD                      |
| 14  | 1    | SIP-00001270 | -    | #20 HOSE CLAMP, 1/2" WIDE             |
| 15  | 2    | SIP-00001145 | -    | 10-24 x .25" PHILLPAN (PHILLIPS)      |

# FULL BASE ASSEMBLY, MID

# FULL BASE ASSEMBLY, MID CONT

| NO. | QTY. | SIP NUMBER   | Rev. | DESCRIPTION                           |
|-----|------|--------------|------|---------------------------------------|
| 1   | 1    | SIP-00001739 | -    | BASE PLATE/BRUSH HOOD/VAC<br>ASSEMBLY |
| 2   | 1    | SIP-00002086 | Α    | SQUEEGEE BAR ASSEMBLY, MID            |
| 3   | 1    | SIP-00002136 |      | SOLENOID ASSEMBLY, MID/MAX            |
| 4   | 1    | SIP-00002147 | -    | FILTER ASSEMBLY, MID/MAX              |
| 5   | 1    | SIP-00001313 | -    | 24 VDC LIFEPO4 BATTERY, w/BMS,<br>MID |
| 6   | 1    | SIP-00001994 | -    | BOTTOM TANK ASSEMBLY, MID             |
| 7   | 1    | SIP-00001315 |      | SQUEEGEE HOSE, MID                    |
| 8   | 1    | SIP-00001317 | -    | CLEVIS PIN/COTTER PIN                 |
| 9   | 2    | SIP-00002165 | -    | BATTERY BRACKET ASSEMBLY, MID         |
| 10  | 5    | SIP-00001153 | -    | 1/4-20 XX .75" FLATHEAD SOC           |
| 11  | 1    | SIP-00001252 | -    | 1/4-20 X .5" FLATHEAD                 |
| 12  | 2    | SIP-00002339 | -    | BATTERY SIDE FOAM INSERT              |
| 13  | 1    | SIP-00002341 | -    | BATTERY FOAM PAD                      |
| 14  | 1    | SIP-00001270 | -    | #20 HOSE CLAMP, 1/2" WIDE             |
| 15  | 2    | SIP-00001145 | -    | 10-24 x .25" PHILLPAN (PHILLIPS)      |
|     |      |              |      |                                       |

# FULL BASE ASSEMBLY, MID CONT