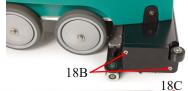

#### **Idle Bearing Replacement**

- Remove the two Idle plate screw (18B) using the on-board 5/32 Allen tool and remove the idle plate.
- 2. Remove the 3/16 Allen-head screw (18C) and pull off the old bearing idle cup (18D).
- 3. Replace the idle cup / bearing assembly. 18D