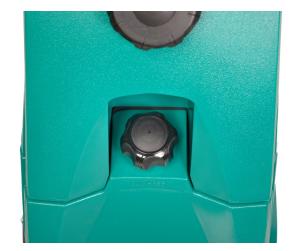

#### Filling The Fresh Water Tank

This is where you fill the Mopit with water. It is best to add the cleaning solution after you have filled the tank with water. It is **ok** to let water stay in the fresh water tank for an extended period of time.

#### **Using Mopit Cleaning Solution**

Mopit cleaning solution is very concentrated. It only takes one ounce of solution per Mopit tank for normal cleaning. For greasy floors you can use 2-3 ounces of solution per Mopit fill.