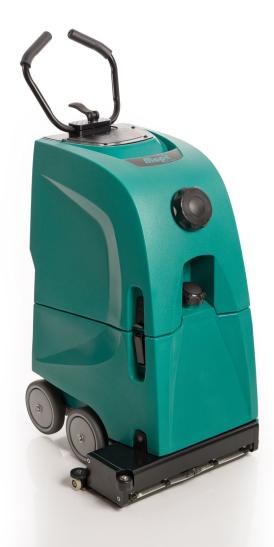

#### **BASIC OPERATION**

Before using the Mopit Mid you need to fill it with water and cleaning solution.