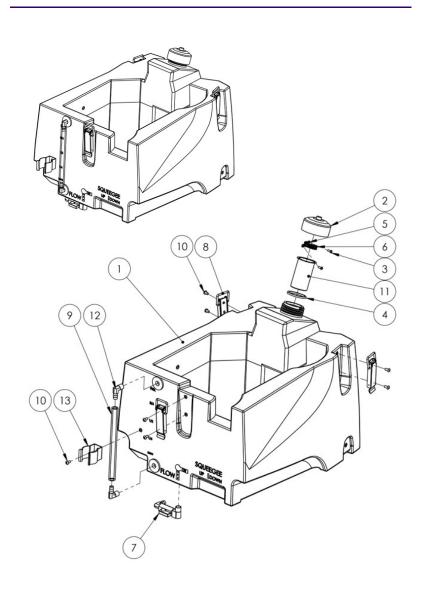

# BOTTOM TANK ASSEMBLY, MID

| ITEM<br>NO. | QTY. | SIP NUMBER   | Rev. | DESCRIPTION                                    |
|-------------|------|--------------|------|------------------------------------------------|
| 1           | 1    | SIP-00001954 | -    | BOTTOM TANK WITH INSERTS, MID                  |
| 2           | 1    | SIP-00001298 | -    | SMALL FILL CAP                                 |
| 3           | 2    | SIP-00001276 | -    | #6-32 X 3/8 PAN HEAD SCREW                     |
| 4           | 1    | SIP-00001274 | -    | 1.887 OD X 1.609 ID X 1/8 THK SQR O-<br>RING   |
| 5           | 2    | SIP-00001303 | -    | #10 AD COUPLING FOR BALL CHAIN                 |
| 6           | 1    | SIP-00001301 | -    | 7" LONG - #10 BALL CHAIN                       |
| 7           | 1    | SIP-00001979 | -    | SHUT-OFF VALVE ASSEMBLY                        |
| 8           | 3    | SIP-00001290 | -    | TOGGLE LATCH, MID/MAX                          |
| 9           | 1    | SIP-00001294 | 17.0 | FILL GAUGE TUBE 3/8 x 5/8 x 7.75               |
| 10          | 7    | SIP-00001296 | -    | 10-24 x 3/8" BHCS BLACK OXIDE                  |
| 11          | 1    | SIP-00001305 | -    | FILTER SCREEN (FILLING)                        |
| 12          | 2    | SIP-00001286 | -    | 3/8 HOSE BARB X 1/4 MIP ELBOW                  |
| 13          | 1    | SIP-00001177 | -    | 1.5" VACUUM HOSE GRIPPER CLIP,<br>MINI/MID/MAX |

# BOTTOM TANK ASSEMBLY, MID