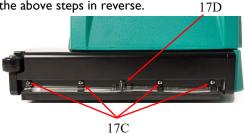

#### Replacing the Drip Tube

Occasionally you may need to replace your drip tube it if becomes filled with debris or you can't get water consistently out of it.

- I. Turn off the manual water valve.
- 2. Slide the drip tube out of the 4 clamps (17C).
- 3. Pull the drip tube off of the tubing at the tee (17D).
- 4. Replace by following the above steps in reverse. 17