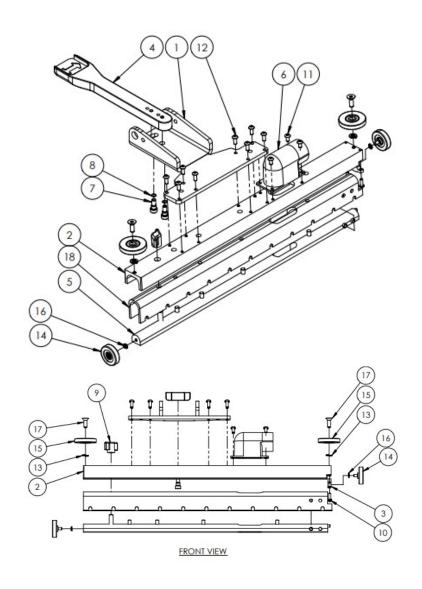

# BASEPLATE UNDERCARRIAGE ASSEMBLY, MID

| NO. | QTY. | SIP NUMBER   | Rev. | DESCRIPTION                                                   |
|-----|------|--------------|------|---------------------------------------------------------------|
| 1   | 1    | SIP-00001579 | В    | BASE PLATE, MID                                               |
| 2   | 2    | SIP-00001582 | Α    | TRANSPORT WHEEL BLOCK, MID/MAX                                |
| 3   | 2    | SIP-00001554 | Α    | WHEEL ADJUSTER MOUNT ASSEMBLY,<br>MINI/MID/MAX                |
| 4   | 1    | SIP-00001585 | -    | SQUEEGEE STOP BRACKET, MID                                    |
| 5   | 1    | SIP-00001588 | -    | UPPER SQUEEGEE BRACKET, MID                                   |
| 6   | 4    | SIP-00001196 | -    | 6"x1.25" TRP WHEEL                                            |
| 7   | 1    | SIP-00001591 | -    | 75 MM SWIVEL CASTER WHEEL, WITH HOLE<br>FITTING, MINI/MID/MAX |
| 8   | 15   | SIP-00001177 | -    | 1.5" VACUUM HOSE GRIPPER CLIP,<br>MINI/MID/MAX                |
| 9   | 1    | SIP-00001179 | -    | FILTER HOSE GRIPPER CLIP (3/4")                               |
| 10  | 2    | SIP-00001181 | -    | 1/2 OD - 3/8" L SPACER FOR #10 SCREW                          |
| 11  | 1    | SIP-00001183 | -    | 5/16' OD X 3/4' L SPACER FOR #10 SCREW                        |
| 12  | 1    | SIP-00001185 | -    | 3.25 L x .7/8 OD SPRING, SQUEEGEE,<br>MINI/MID/MAX            |
| 13  | 1    | SIP-00001192 | -    | 3/8 X 1/4 HOSE BARB ELBOW                                     |
| 14  | 1    | SIP-00001194 | -    | 1/2" RED SPRING ACTION HOSE CLAMPS                            |
| 15  | 1    | SIP-00001190 | (*)  | RUBBER GROMMET FOR 1" DIA x 1/4 THK<br>HOLE                   |
| 16  | 1    | SIP-00001188 | -    | 1.0" OD PACMAN WASHER, FOR SIZE #10<br>SCREW                  |
| 17  | 1    | SIP-00001203 | -    | .375 ID X .5 OD CLEAR TUBING                                  |
| 18  | 4    | SIP-00001221 | -    | 3/8 ID X 1.0 OD SAE WASHER                                    |
| 19  | 2    | SIP-00001215 |      | 3/8-16 X 3" FHSC                                              |
| 20  | 4    | SIP-00001207 | -    | 3/8" ID X 7/8 OD X .054 THK WASHER                            |
| 21  | 2    | SIP-00001209 | -    | 3/8-16 NTE NYLOCK NUT - SHORT                                 |
| 22  | 1    | SIP-00001219 | -    | 3/8-16 NYLOCK NUT                                             |
| 23  | 1    | SIP-00001211 | -    | 3/8 ID 1/2 OD SPLIT LOCK WASHER                               |
| 24  | 1    | SIP-00001217 | -    | 3/8-16 x 1.75 FHSC                                            |
| 25  | 6    | SIP-00001230 | -    | 1/4-20 X 5/8 HEX CAP SCREW                                    |
| 26  | 1    | SIP-00001201 | -    | 10-24 X .375" PHIL TRUSS SCREW                                |
| 27  | 1    | SIP-00001205 | -    | 1/4-20 X 2.25 SHCS                                            |
| 28  | 1    | SIP-00001223 | -    | 10-24 X 1" PHILL TRUSS SCREW                                  |
| 29  | 2    | SIP-00001225 | -    | 10-24 X 5/8" PHIL TRUSS SCREW                                 |
| 30  | 16   | SIP-00001153 | -    | 1/4-20 XX .75" FLATHEAD SOC                                   |
| 31  | 12   | SIP-00001113 | -    | 1/4" SPLIT LOCK WASHER                                        |
| 32  | 2    | SIP-00003767 | -    | 3/8-16 X 2.25 HEX HEAD SCREW                                  |

# BASEPLATE UNDERCARRIAGE ASSEMBLY, MID