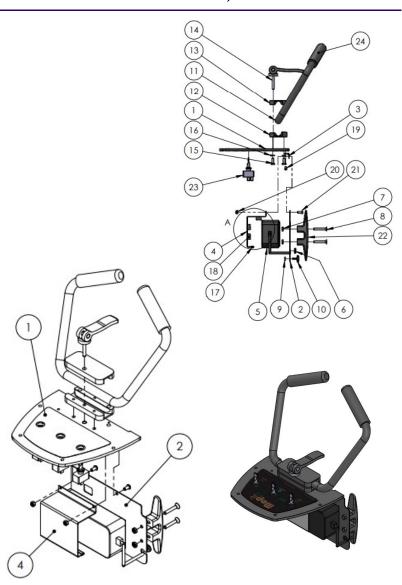

# DASH PLATE ASSEMPLY, MID

|     | 200  | <u> </u>     | 200      | p In                                          |
|-----|------|--------------|----------|-----------------------------------------------|
| NO. | QTY. | SIP NUMBER   | Rev.     | DESCRIPTION                                   |
| 1   | 1    | SIP-00003620 | Α        | DASHPLATE, MID                                |
| 2   | 1    | SIP-00003662 | -        | CHARGER PLATE, MID                            |
| 3   | 1    | SIP-00003658 | 1-       | CHARGER PLATE HINGE, MID                      |
| 4   | 1    | SIP-00003656 | В        | CHARGER BRACKET, MID/MAX                      |
| 5   | 1    | SIP-00003666 | - 12     | BATTERY CHARGER                               |
| 6   | 1    | SIP-00003660 | -        | RUBBER GROMMET, CHARGE PLATE                  |
| 7   | 2    | SIP-00003653 | -        | 1/4-20 JAM NUT, 5/32 THK                      |
| 8   | 2    | SIP-00003643 | -        | 1/4-20 x 1.5 FH SCREW                         |
| 9   | 1    | SIP-00003641 | -        | #10 SIZE, .0625 THICK WHITE RETAINING<br>RING |
| 10  | 1    | SIP-00003638 | 12       | 10-24 x .5" THUMB SCREW                       |
| 11  | - 1  | SIP-00003629 |          | HANDLEBARS, MID                               |
| 12  | 1    | SIP-00003624 | Α        | BOTTOM HANDLEBAR CLAMP,<br>MID/MAX            |
| 13  | - 1  | SIP-00003626 | Α        | TOP HANDLEBAR CLAMP, MID/MAX                  |
| 14  | 1    | SIP-00003631 | -        | CAM LEVER HANDLE ADJUST                       |
| 15  | 3    | SIP-00001230 | -        | 1/4-20 X 5/8 HEX CAP SCREW                    |
| 16  | 3    | SIP-00001113 | 2        | 1/4" SPLIT LOCK WASHER                        |
| 17  | 1    | SIP-00003670 | 115      | RUBBER GRIP EDGE FOR CHARGE PLATE             |
| 18  | 3    | SIP-00003672 | -        | WEATHER STRIPPING FOR CHARGER                 |
| 19  | 2    | SIP-00001145 | 2        | 10-24 x .25" PHILLPAN (PHILLIPS)              |
| 20  | 2    | SIP-00003674 |          | 10-24 NYLON LOCK NUT                          |
| 21  | 2    | SIP-00001109 | -        | 1/4-20 X .5" BHCS                             |
| 22  | 1    | SIP-00003676 | <u>_</u> | CORD WRAP                                     |
| 23  | 3    | SIP-00003632 | 15       | 50 AMP SWITCH                                 |
| 24  | 2    | SIP-00003712 | -        | 3/4" BLACK HANDLE GRIP                        |
| 25  | 1    | SIP-00003716 | 1-       | MOPIT MID DASH LOGO LABEL                     |
|     |      |              |          |                                               |

# DASH PLATE ASSEMPLY, MID