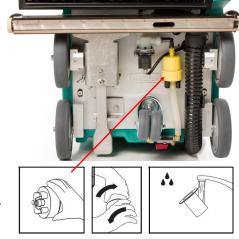

#### **Cleaning The Water**

Filter When you are not getting enough water onto the floor, clean the water filter. Before you clean the fresh water filter make sure that the water valve is turned off (see page 7) Tip the Mopit on its back, pull filter out of its clip, pull off the water lines, twist the filter housing apart and remove and rinse out the filter.