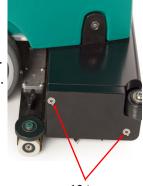

- I. Use the on-board 5/32 Allen tool to remove the two idle plate screws (12A).
- 2. Pull off the bearing plate.
- 3. Pull the old brush out of the hood (12B).
- 4. Installation is the above steps in reverse.