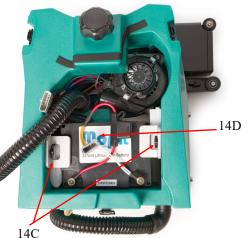

- I. Drain the recovery tank (Pg 6).
- 2. Pull the squeegee and vacuum hoses (14A) out of the back of the recovery tank.
- 3. Unlatch the three latches, (14B) (two on the side and one on the back).
- 4. Lift the recovery tank off the machine and lay it on its side.
- 5. Disconnect the battery electrical quick disconnect.
- 6. Remove the two thumb screws (I4C) for the battery mounts.
- 7. Lift out the battery (14D).
- 8. Battery replacement is the above steps in reverse.