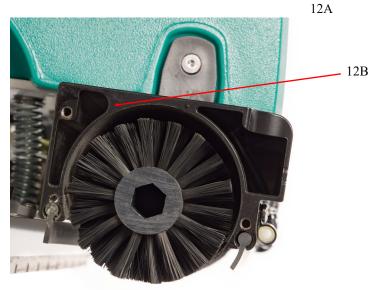

- I. Use the on-board 5/32 Allen tool to remove the two idle plate screws (12A).
- 2. Pull off the bearing plate.
- 3. Pull the old brush out of the hood (12B).
- 4. Installation is the above steps in reverse.