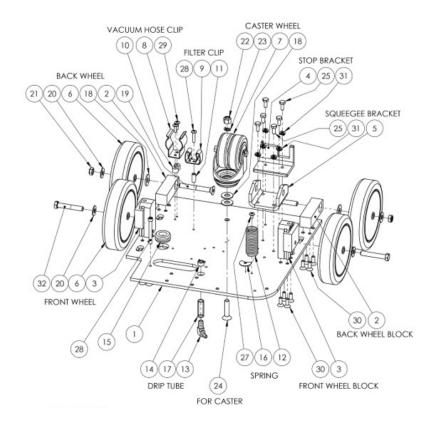

# BASEPLATE UNDERCARRIAGE ASSEMBLY, MID

| NO. | QTY. | SIP NUMBER   | Rev. | DESCRIPTION                                                   |
|-----|------|--------------|------|---------------------------------------------------------------|
| 1   | 1    | SIP-00001579 | В    | BASE PLATE, MID                                               |
| 2   | 2    | SIP-00001582 | Α    | TRANSPORT WHEEL BLOCK, MID/MAX                                |
| 3   | 2    | SIP-00001554 | Α    | WHEEL ADJUSTER MOUNT ASSEMBLY,<br>MINI/MID/MAX                |
| 4   | 1    | SIP-00001585 | -    | SQUEEGEE STOP BRACKET, MID                                    |
| 5   | 1    | SIP-00001588 | -    | UPPER SQUEEGEE BRACKET, MID                                   |
| 6   | 4    | SIP-00001196 | -    | 6"x1.25" TRP WHEEL                                            |
| 7   | 1    | SIP-00001591 | -    | 75 MM SWIVEL CASTER WHEEL, WITH HOLE<br>FITTING, MINI/MID/MAX |
| 8   | 15   | SIP-00001177 | -    | 1.5" VACUUM HOSE GRIPPER CLIP,<br>MINI/MID/MAX                |
| 9   | 1    | SIP-00001179 | -    | FILTER HOSE GRIPPER CLIP (3/4")                               |
| 10  | 2    | SIP-00001181 | -    | 1/2 OD - 3/8" L SPACER FOR #10 SCREW                          |
| 11  | 1    | SIP-00001183 | -    | 5/16' OD X 3/4' L SPACER FOR #10 SCREW                        |
| 12  | 1    | SIP-00001185 | -    | 3.25 L x .7/8 OD SPRING, SQUEEGEE,<br>MINI/MID/MAX            |
| 13  | 1    | SIP-00001192 | -    | 3/8 X 1/4 HOSE BARB ELBOW                                     |
| 14  | 1    | SIP-00001194 | -    | 1/2" RED SPRING ACTION HOSE CLAMPS                            |
| 15  | 1    | SIP-00001190 | (*)  | RUBBER GROMMET FOR 1" DIA x 1/4 THK<br>HOLE                   |
| 16  | 1    | SIP-00001188 | -    | 1.0" OD PACMAN WASHER, FOR SIZE #10<br>SCREW                  |
| 17  | 1    | SIP-00001203 | -    | .375 ID X .5 OD CLEAR TUBING                                  |
| 18  | 4    | SIP-00001221 | -    | 3/8 ID X 1.0 OD SAE WASHER                                    |
| 19  | 2    | SIP-00001215 |      | 3/8-16 X 3" FHSC                                              |
| 20  | 4    | SIP-00001207 | -    | 3/8" ID X 7/8 OD X .054 THK WASHER                            |
| 21  | 2    | SIP-00001209 | -    | 3/8-16 NTE NYLOCK NUT - SHORT                                 |
| 22  | 1    | SIP-00001219 | -    | 3/8-16 NYLOCK NUT                                             |
| 23  | 1    | SIP-00001211 | -    | 3/8 ID 1/2 OD SPLIT LOCK WASHER                               |
| 24  | 1    | SIP-00001217 | -    | 3/8-16 x 1.75 FHSC                                            |
| 25  | 6    | SIP-00001230 | -    | 1/4-20 X 5/8 HEX CAP SCREW                                    |
| 26  | 1    | SIP-00001201 | -    | 10-24 X .375" PHIL TRUSS SCREW                                |
| 27  | 1    | SIP-00001205 | -    | 1/4-20 X 2.25 SHCS                                            |
| 28  | 1    | SIP-00001223 | -    | 10-24 X 1" PHILL TRUSS SCREW                                  |
| 29  | 2    | SIP-00001225 | -    | 10-24 X 5/8" PHIL TRUSS SCREW                                 |
| 30  | 16   | SIP-00001153 | -    | 1/4-20 XX .75" FLATHEAD SOC                                   |
| 31  | 12   | SIP-00001113 | -    | 1/4" SPLIT LOCK WASHER                                        |
| 32  | 2    | SIP-00003767 | -    | 3/8-16 X 2.25 HEX HEAD SCREW                                  |

# BASEPLATE UNDERCARRIAGE ASSEMBLY, MID