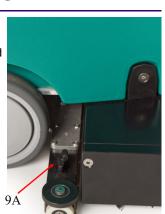

#### Changing The Squeegee Blade

Depending on use, the squeegee blade will need to be changed every 2-6 weeks. If the machine is leaving streaks, and not picking up all of the water, or the Mopit is not cleaning very well, check your squeegee blade for wear.

- I. Tip the Mopit on its back.
- 2. Remove squeegee wing nut (9A).
- 3. Pull out the squeegee insert and remove the squeegee blade.
- 4. Place the new squeegee blade over the squeegee insert.
- 5. Hold the squeegee blade over the two side dowel pins (9B) and slide the squeegee insert pin into the squeegee bar receiver hole.
- 6. Push the remainder of the squeegee insert into the squeegee bar (9C) and replace the wing nut.
- 7. Replace the white squeegee wheels as needed.