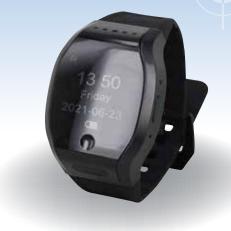

# PV-WT20W

## 1030P Smartwatch DVR

#### Feature

- Built-in Wi-Fi allows you to control, view, and download video from your smartphone
- Built-in HD camera with 1080p resolution
- Take up to a 32GB memory card
- Simple button design, extremely easy to operate
- Appear and function as a normal smartwatch
- Special signs on screen to indicate the device status
- Over-write function; hassle free for changing the memory card