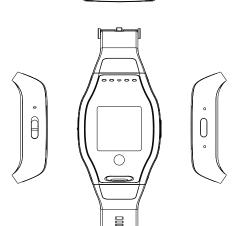

|
|                        | Power                                                          |
| Power Input            | DC 5V                                                          |
| Power Consumption      | 220mA-260mA ( Wi-Fi Off ) ( Wi-Fi On + 90mA )                  |
| Charging Time          | 100min ( 300mA )                                               |
| Battery Input          | DC 3.7V / 500 mA high polymers battery                         |
| Battery Lifetime       | Continuous recording 65min ( Wi-Fil On ) / 90min ( Wi-Fi Off ) |
| Recording time         | 150min @ 1920×1080 resolution ( 16GB SD card )                 |
| Vibration Alert        | Power on/off, Recording, Low battery                           |



#### **Product Sketch**



### Standard Accessories



<sup>\*</sup>Specifications are subject to change without prior notice.

**CE/FCC Certified**