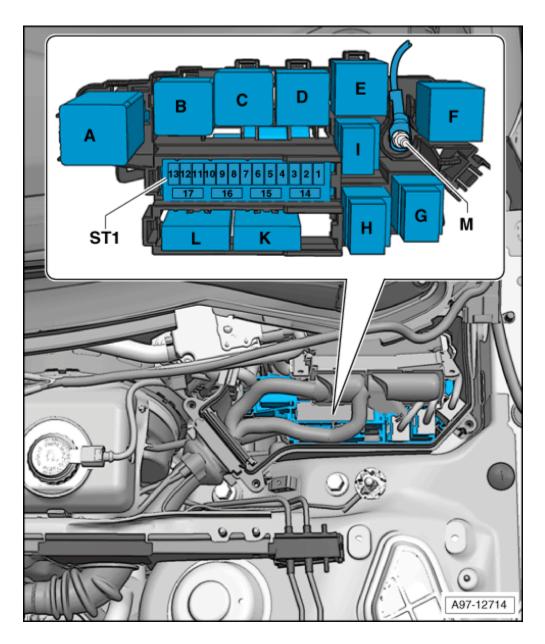

**SB16** - Fuse #16 in carrier ST1 in the underhood fuse panel SB Location: Under washer fluid filler neck

**SA16** - Fuse #16 in carrier ST1 (**A**) in the underhood fuse panel SA Location: Under washer fluid filler neck

**SA10** - Fuse #10 in carrier ST1 (**A**) in the underhood fuse panel SA Location: Under washer fluid filler neck

**SB8** - Fuse #8 in carrier ST1 (brown) in the interior fuse panel SB Location: Under dead pedal/footrest