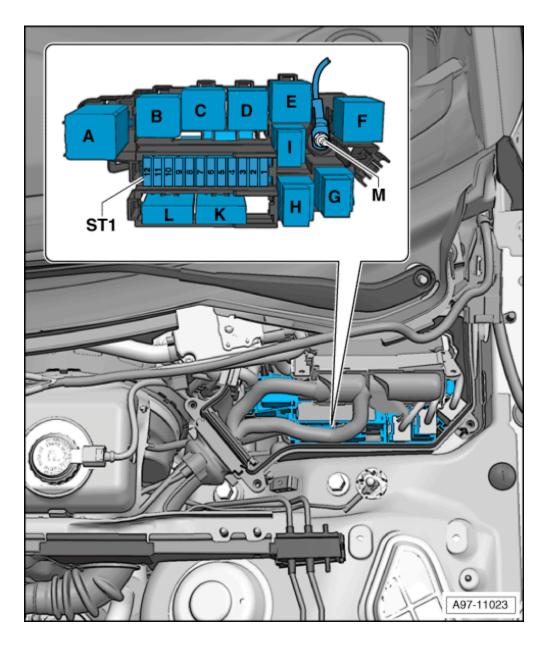

This guide shows the location of the fuse for the Supercharger Coolant Pump (V188)

This pump fuse may need to be updated to a 20A/25A fuse for CWA100/150 upgrades

B8 S4/S5 (2009-2012)

**SB10** - Fuse #10 in carrier ST1 in the underhood fuse panel SB Location: Under washer fluid filler neck

**SB16** - Fuse #16 in carrier ST1 in the underhood fuse panel SB Location: Under washer fluid filler neck

**SA16** - Fuse #16 in carrier ST1 (**A**) in the underhood fuse panel SA Location: Under washer fluid filler neck

**SA10** - Fuse #10 in carrier ST1 (**A**) in the underhood fuse panel SA Location: Under washer fluid filler neck

**SB8** - Fuse #8 in carrier ST1 (brown) in the interior fuse panel SB Location: Under dead pedal/footrest