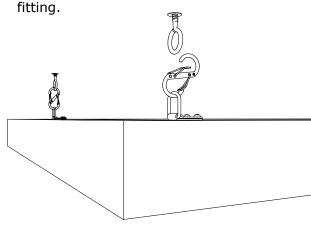

Measure and note positions of Hanger Mounts on panel.

3 Attach S-Hook to Panel mounts. Raise panel and attach S-Hooks to Screw Eyes.

Be careful not to pull down on panel when

Transfer your measurements to the ceiling in the location you wish to fit the panel.

Determine positions for the Screw Eyes and fit them to ceiling

Panels installed with Flexi Hooks will hang 75 mm below the ceiling.  $\,$ 

To hang panels up to 1 metre below the ceiling use our **"Flexi Wire"** system