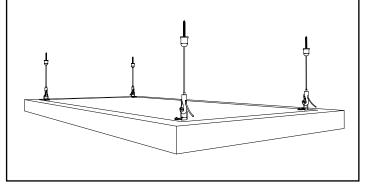

NOTE: We cannot guarantee the supplied fixings are suitable for all walls and ceilings. We recommend you consult a professional before you proceed.

Position panel hanger mounts between 80mm and 250mm from panel edges

Measure and note positions of Hanger Mounts on panel.

3 Attach S-Hook to Panel mounts. Raise panel and attach S-Hooks to Screw Eyes.

Be careful not to pull down on panel when

Transfer your measurements to the ceiling in the location you wish to fit the panel.

Determine positions for the Screw Eyes and fit them to ceiling

Panels installed with Flexi Hooks will hang 75 mm below the ceiling.  $\,$ 

To hang panels up to 1 metre below the ceiling use our **"Flexi Wire"** system