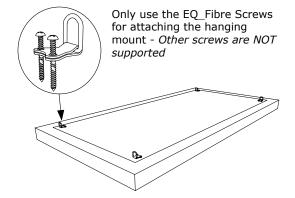

NOTE: We cannot guarantee the supplied fixings are suitable for all walls and ceilings. We recommend you consult a professional before you proceed.

Position panel hanger mounts between 80mm and 250mm from panel edges

Measure and note positions of Hanger Mounts on panel.

3 Attach S-Hook to Panel mounts. Raise panel and attach S-Hooks to Screw Eyes.

Be careful not to pull down on panel when

Transfer your measurements to the ceiling in the location you wish to fit the panel.