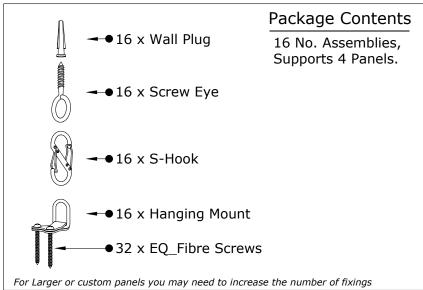

NOTE: We cannot guarantee the supplied fixings are suitable for all walls and ceilings. We recommend you consult a professional before you proceed.

Position panel hanger mounts between 80mm and 250mm from panel edges

Measure and note positions of Hanger Mounts on panel.

3 Attach S-Hook to Panel mounts. Raise panel and attach S-Hooks to Screw Eyes.

Be careful not to pull down on panel when

Transfer your measurements to the ceiling in the location you wish to fit the panel.

Determine positions for the Screw Eyes and fit them to ceiling

Panels installed with Flexi Hooks will hang 75 mm below the ceiling.  $\,$ 

To hang panels up to 1 metre below the ceiling use our **"Flexi Wire"** system