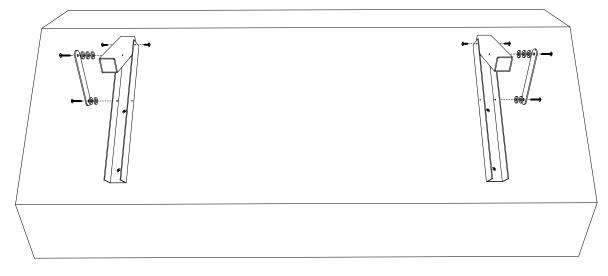

#### 2

Once the panel bar is fixed to the panel, attach the slide bar and strut as shown below.

Ensure the fixings mirror each other with the strut on the outer sides.

3 No. spacers on slide bar; 2 No. on panel bar