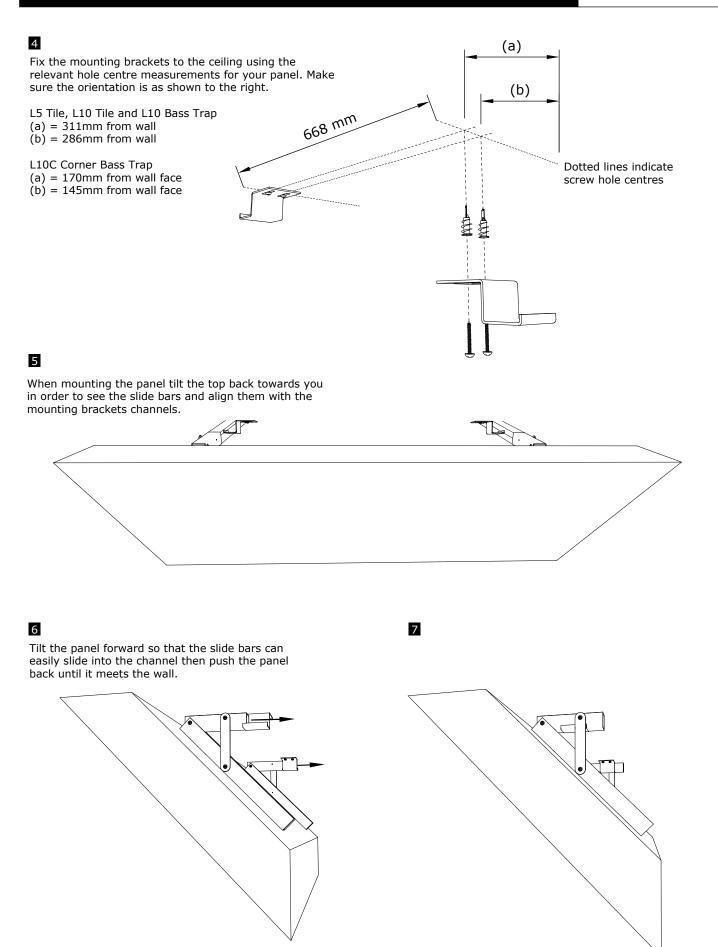

# EQ Corner Bracket Wall:Ceiling

Version 1.1

# Installation Guide

### **Supported Products**

Spectrum 2.0 Tiles and Bass Traps Including:

L5 Tile L10 Tile L10 Bass Trap L10C Corner Bass Trap

Glasswool and mineral fibre products are NOT supported.

NOTE: We cannot guarantee the supplied fixings are suitable for all ceilings. We recommend you consult a professional before you proceed.



#### 1

Connect the panel bars to the back of the panel as shown in drawings  $\bf{A}$  and  $\bf{B}$ 



#### 2

Once the panel bar is fixed to the panel, attach the slide bar and strut as shown below.

Ensure the fixings mirror each other with the strut on the outer sides.

3 No. spacers on slide bar; 2 No. on panel bar





### EQ Corner Bracket Wall:Ceiling