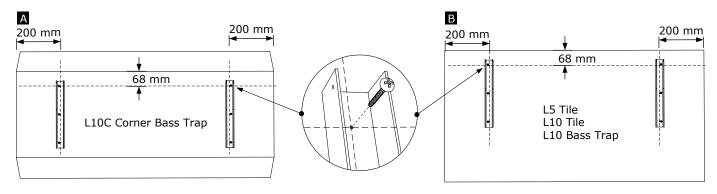

#### 1

Connect the panel bars to the back of the panel as shown in drawings  $\bf{A}$  and  $\bf{B}$ 