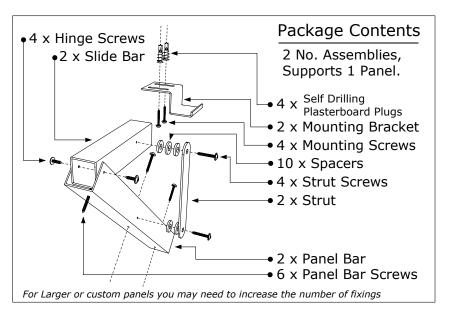

### **Supported Products**

Spectrum 2.0 Tiles and Bass Traps Including:

L5 Tile L10 Tile L10 Bass Trap L10C Corner Bass Trap

Glasswool and mineral fibre products are NOT supported.

NOTE: We cannot guarantee the supplied fixings are suitable for all ceilings. We recommend you consult a professional before you proceed.