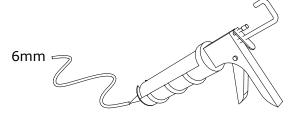

## **2** Cut tip off tube.

Cut tip off nozzle at 45° with approx 6mm opening

3 Apply adhesive to back of foam tile or trap 4cm from edges plus an X in the centre

For traps and cubes: Repeat this step for all mounting surfaces