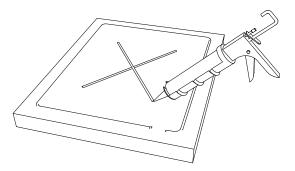

## **2** Cut tip off tube.

Cut tip off nozzle at 45° with approx 6mm opening

3 Apply adhesive to back of foam tile or trap 4cm from edges plus an X in the centre

For traps and cubes: Repeat this step for all mounting surfaces