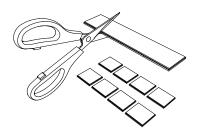

- Ensure your walls are clean, dry and free from dust before starting.
- 2 Cut each hook and loop strip into 4 No. 3cm segments and then separate each segment.

3 Fit one set of tabs to your acoustic foam and the other to your wall surface.