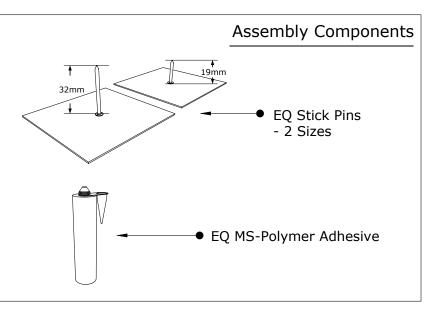

Choose the correct size Stick Pin for the Panel

25mm = 19mm Stick Pin 40mm = 19mm Stick Pin 50mm = 32mm Stick Pin

2 If the panel has a backing cloth you must remove it first in order to apply the adhesive to the bare fibre material of the panel.

Remove the self adhesive backing from the Stick Pins and apply them to the wall, positioning them according to the panel size and desired orientation at least 100mm from the panel edges.

The Stick Pins support the panel whilst the adhesive cures.