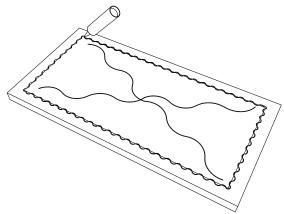

3 Apply the Adhesive as shown.

Align the panel accurately then carefully but firmly press the panel into position.