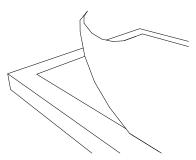

Choose the correct size Stick Pin for the Panel

25mm = 19mm Stick Pin 40mm = 19mm Stick Pin 50mm = 32mm Stick Pin

2 If the panel has a backing cloth you must remove it first in order to apply the adhesive to the bare fibre material of the panel.