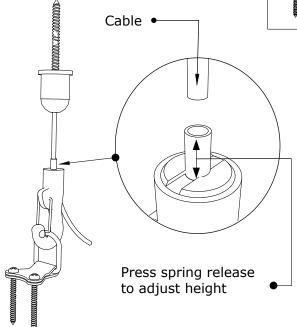

Set panel height with Gripper Hook

 Ensure distance between fixings is always under 1m to provide adequate support for the panel