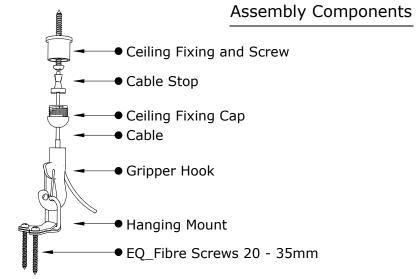

NOTE: We cannot guarantee the supplied fixings are suitable for all walls and ceilings.

Only use the EQ\_Fibre Screws for attaching the hanging mount - *Other screws are NOT supported* 

Use suitable screw and plug to attach ceiling fixing