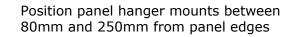

Set panel height with Gripper Hook

 Ensure distance between fixings is always under 1m to provide adequate support for the panel