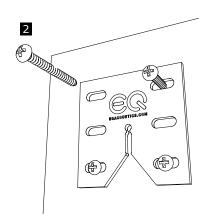

NOTE: We cannot guarantee the supplied fixings are suitable for all walls.

Flexi Clips are manufactured from 3mm MDF consult your fire officer before specifying.

1

Secure Flexi Clips to panel using EQ\_Fibre Screws.