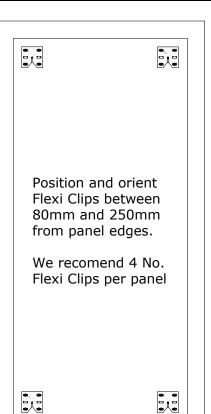

NOTE: We cannot guarantee the supplied fixings are suitable for all walls.

Flexi Clips are manufactured from 3mm MDF consult your fire officer before specifying.

1

Secure Flexi Clips to panel using EQ\_Fibre Screws.