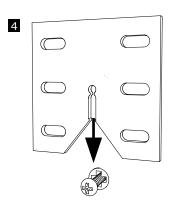

NOTE: We cannot guarantee the supplied fixings are suitable for all walls.

Flexi Clips are manufactured from 3mm MDF consult your fire officer before specifying.

1

Secure Flexi Clips to panel using EQ\_Fibre Screws.

Only use the EQ\_Fibre Screws for attaching the Flexi Clips - Other screws are NOT supported

3

Slide the panel onto the Centre Screw until all Flexi Clips lock