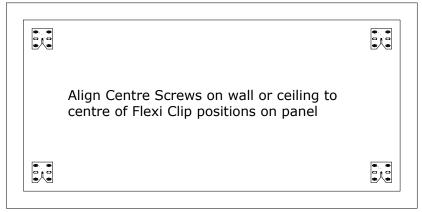

Only use the EQ\_Fibre Screws for attaching the Flexi Clips - Other screws are NOT supported

3

Slide the panel onto the Centre Screw until all Flexi Clips lock