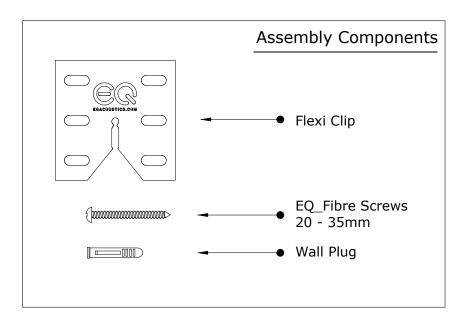

NOTE: We cannot guarantee the supplied fixings are suitable for all walls.

Flexi Clips are manufactured from 3mm MDF consult your fire officer before specifying.

1

Secure Flexi Clips to panel using EQ\_Fibre Screws.

Only use the EQ\_Fibre Screws for attaching the Flexi Clips - Other screws are NOT supported

3

Slide the panel onto the Centre Screw until all Flexi Clips lock