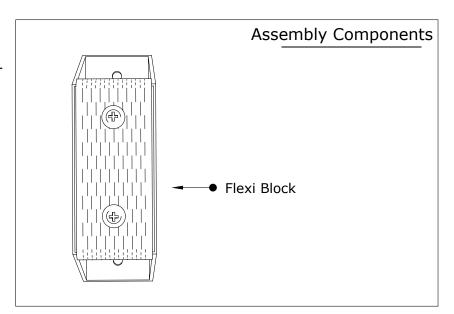

Flexi Block is supplied factory assembled. (Trade Only)

## 1

Attach Flexi Blocks to wall with suitable Screws aligned to areas of black Flexi Backing on panels.

Before handling the panels wash your hands

Push panel onto gripper faces to fix into place.