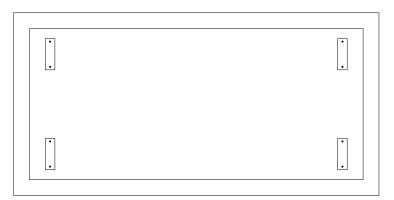

#### Horizontal Orientation

For Larger or custom panels you may need to increase the number of fixings