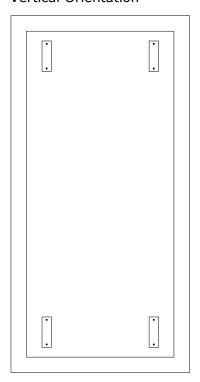

# Trade Installation Guide

## **Supported Products**

All Friendly Fibre products with Flexibacking

Wall mounting only, not suitable for ceilings.

Glasswool and mineral fibre products are NOT supported.

NOTE: We cannot guarantee the supplied fixings are suitable for all walls.

Flexi Block is supplied factory assembled. (Trade Only)





## 1

Attach Flexi Blocks to wall with suitable Screws aligned to areas of black Flexi Backing on panels.

Before handling the panels wash your hands

Push panel onto gripper faces to fix into place.

#### Horizontal Orientation



For Larger or custom panels you may need to increase the number of fixings

### Vertical Orientation