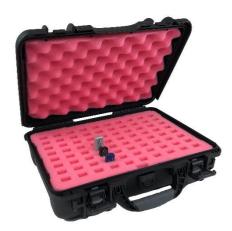

Perm-A-Store's **External Drive Turtle Cases** are designed to secure and protect external/solid-state/flash drives from physical damage and static charge.

## Features:

- Precision cut antistatic foam holds drive securely
- Heavy duty construction crushproof, waterproof, and dustproof
- Stainless steel hardware prevents rust
- Double movement latches
  prevent accidental opening
- Ergonomic, easy to grip handle
- ATA Impact Certified
- Double padlockable
- Lifetime warranty
- COO: U.S.