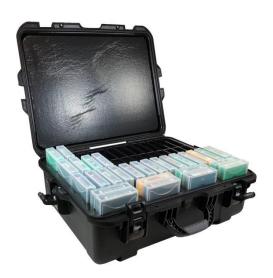

## TeraTurtle LTO-50 Capacity 07-549005

Perm-A-Store's **TeraTurtle LTO-50 Capacity** Turtle Case is designed to secure and protect cartridges **in jewel cases** from physical damage, tape distortion, and changes in temperature/humidity.

## Features:

- Waterproof
- Superior cushioning and no exposed foam or debrisgenerating agents
- Individual slots for each tape in a jewel case
- dustproof
- ATA Impact certified
- Stainless steel hardware
- Double movement latches prevent accidental opening
- Double padlockable
- Lifetime warranty
- COO: U.S.

| Capacity     | 50                   |
|--------------|----------------------|
| Color        | Black                |
| Waterproof   | Yes                  |
| dustproof    | Yes                  |
| Weight (lbs) | 15                   |
| Dimensions   | 25.1" x 19.9" x 8.8" |