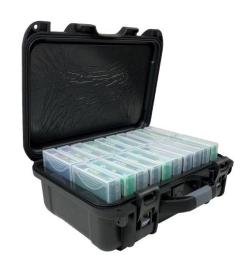

## **TeraTurtle LTO-20 Capacity**

07-519006

Perm-A-Store's **TeraTurtle LTO-20 Capacity** Turtle Case is designed to secure and protect cartridges **in jewel cases** from physical damage, tape distortion, and changes in temperature/humidity.

## **Features:**

- Waterproof
- Superior cushioning and no exposed foam or debrisgenerating agents
- Individual slots for each tape in a jewel case
- dustproof
- ATA Impact certified
- Stainless steel hardware
- Double movement latches prevent accidental opening
- Double padlockable
- Lifetime warranty
- COO: U.S.

| Capacity     | 20                   |
|--------------|----------------------|
| Color        | Black                |
| Waterproof   | Yes                  |
| dustproof    | Yes                  |
| Weight (lbs) | 6                    |
| Dimensions   | 15.8" x 12.1" x 6.8" |